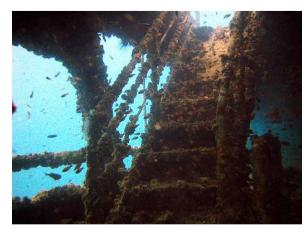

## **King Cruiser Wreck Dive**

Number of Dive Sites: 1

Max depth : 30 meters>>
Visibility : 10m. – 15m.

Temperature : 27-29 C

Opportunity to Experience with : Grouper, Crabs, Turtles, Scorpion Fish, Rabbit

Fish, Lion Fish, Porcupine Fish, Eel and Snapper

## **Diving Picture : King Cruiser**