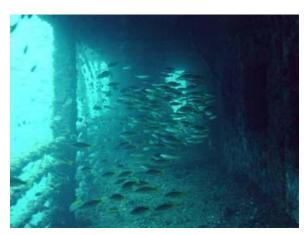

## **King Cruiser Wreck Dive**

Number of Dive Sites: 1

Max depth : 30 meters>>
Visibility : 10m. – 15m.

Temperature : 27-29 C

Opportunity to Experience with : Grouper, Crabs, Turtles, Scorpion Fish, Rabbit

Fish, Lion Fish, Porcupine Fish, Eel and Snapper

## **Diving Picture : King Cruiser**