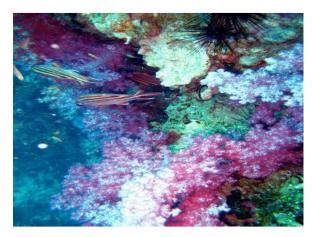

### Phi Phi Island

Number of Dive Sites: 60
Max depth: 30 meters
Visibility: 20m. – 30m.
Temperature: 28 - 30 C

Opportunity to Experience with: Grouper, Crabs, Turtles, Scorpion Fish, Rabbit

Fish, Lion Fish, Porcupine Fish, Eel, Snapper and Black tip reef shark

#### Diving Picture : Phi Phi Island