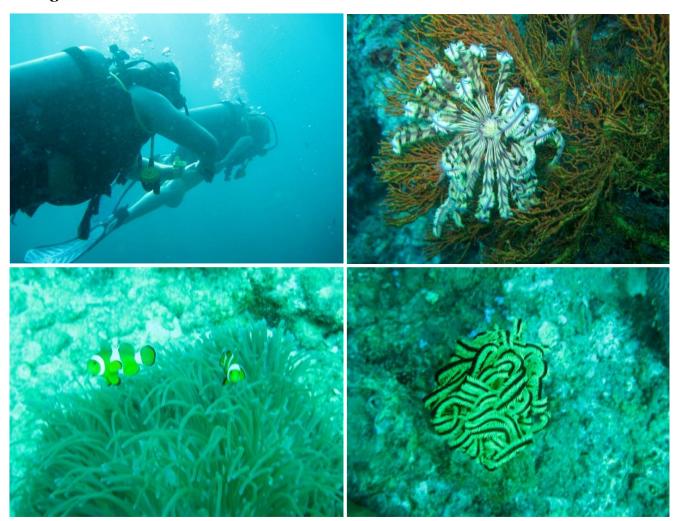

### Local Island & Krabi Island

Number of Dive Sites: 60 Max depth: 18 meters Visibility: 10m. – 15m. Temperature: 28-29 C

Opportunity to Experience with : Nudibranchs, Turtle, Barracuda, Grouper, Sea Horse, Black Tip Reef Shark, Leopard Shark, Sea Snake, Soft and Hard coral

#### **Diving Picture:**