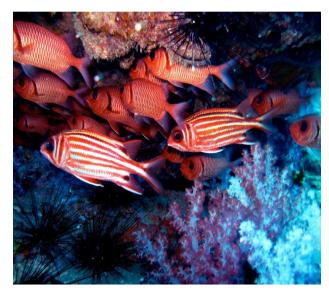

#### **Shark Point**

Number of Dive Sites: 3
Max depth : 30 meters
Visibility : 10m. – 15m.
Temperature : 27-29 C

Opportunity to Experience with : Big Schools of Snapper, Fusilier and Barracudas, Turtle, Grouper, Leopard Shark, Sea Snake, Ghost Pipe Fish, Lion Fish, Scorpion

Fish, Soft Coral

#### **Diving Picture: Shark Point**