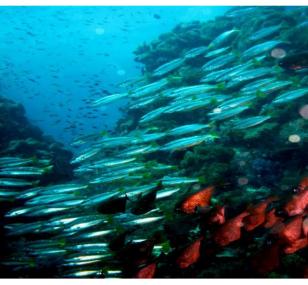

### Local Island & Krabi Island

Number of Dive Sites: 60 Max depth: 18 meters Visibility: 10m. – 15m. Temperature: 28-29 C

Opportunity to Experience with : Nudibranchs, Turtle, Barracuda, Grouper, Sea Horse, Black Tip Reef Shark, Leopard Shark, Sea Snake, Soft and Hard coral

#### **Diving Picture:**