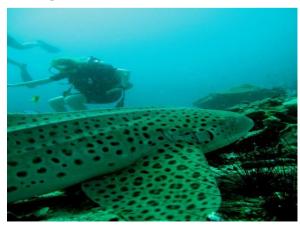

#### **Shark Point**

Number of Dive Sites: 3
Max depth : 30 meters
Visibility : 10m. – 15m.
Temperature : 27-29 C

Opportunity to Experience with : Big Schools of Snapper, Fusilier and Barracudas, Turtle, Grouper, Leopard Shark, Sea Snake, Ghost Pipe Fish, Lion Fish, Scorpion

Fish, Soft Coral

#### **Diving Picture: Shark Point**