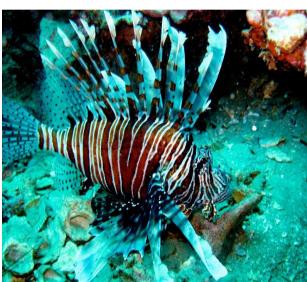

## **King Cruiser Wreck Dive**

Number of Dive Sites: 1

Max depth : 30 meters>>
Visibility : 10m. – 15m.

Temperature : 27-29 C

Opportunity to Experience with : Grouper, Crabs, Turtles, Scorpion Fish, Rabbit

Fish, Lion Fish, Porcupine Fish, Eel and Snapper

## **Diving Picture : King Cruiser**