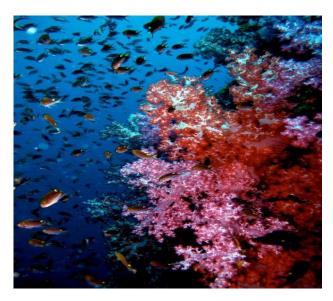

### Phi Phi Island

Number of Dive Sites: 60
Max depth: 30 meters
Visibility: 20m. – 30m.
Temperature: 28 - 30 C

Opportunity to Experience with: Grouper, Crabs, Turtles, Scorpion Fish, Rabbit

Fish, Lion Fish, Porcupine Fish, Eel, Snapper and Black tip reef shark

#### Diving Picture : Phi Phi Island