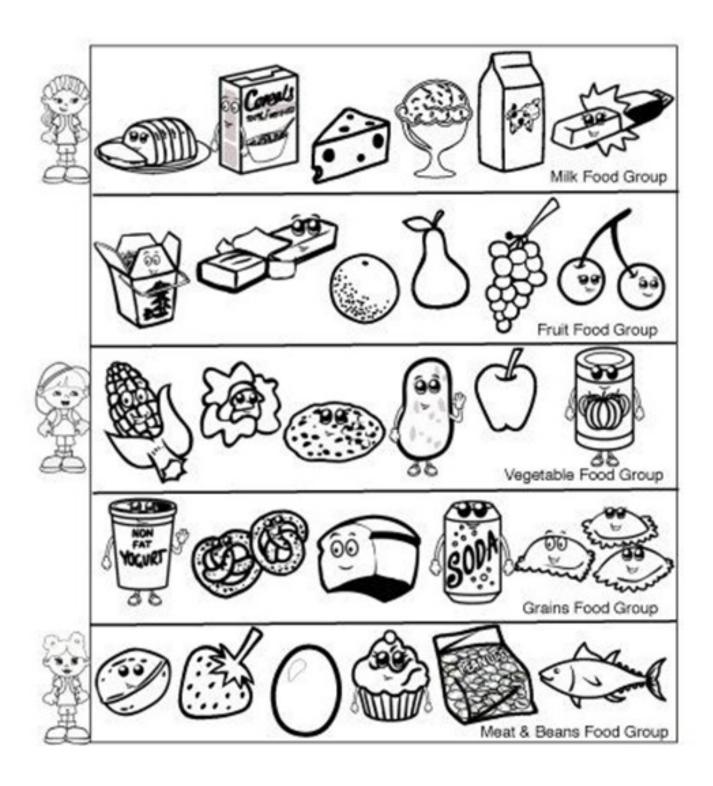

AGES TWELVE AND BELOW

PER SELECTION 8.00

PER SELECTION 12.00

PER SELECTION 10.00

CIRCLE THE PICTURES THAT BELONG IN THE FOOD GROUP, OPPS SOME DON'T BELONG, CROSS THESE ONES OUT???..