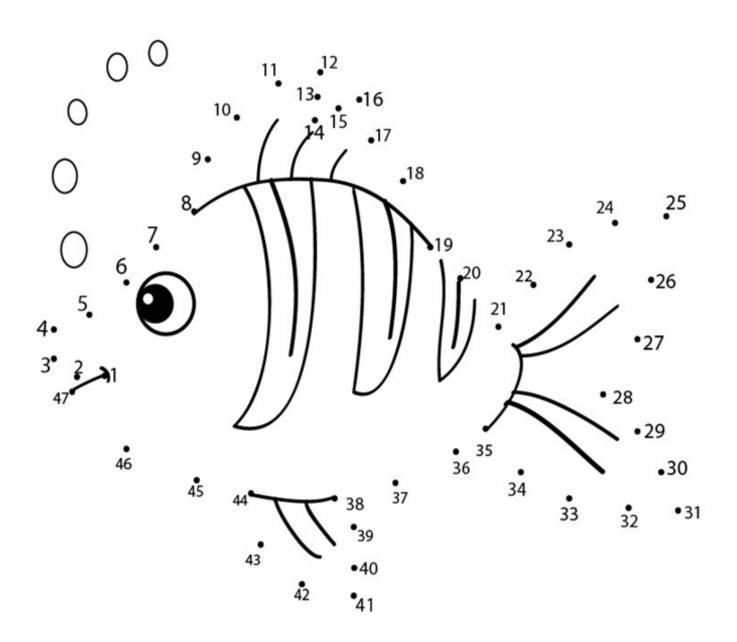

LOCAL BANANA AND LOTS OF SAUCE AND ICE CREAM

AGES TWELVE AND BELOW

PER SELECTION 8.00

PER SELECTION 12.00

PER SELECTION 10.00

CIRCLE THE PICTURES THAT BELONG IN THE FOOD GROUP, OPPS SOME DON'T BELONG, CROSS THESE ONES OUT???..





### YOUNG CHEFS MENU (SUNDAY)

**STARTERS** 

VIETNAMESE HAND ROLLS

WITH GUACAMOLE

Organic | Vegetarian

ORGANIC CHICKEN SOUP

WITH CROUTONS

ORGANIC

MAIN COURSES

FISH FINGERS

WITH TARTAR SAUCE AND POTATO WEDGES

ORGANIC

CHEF'S PASTA

WITH GARDEN HERB BUTTER

VEGETARIAN

CHEDDAR CHEESE BURGER

WITH TOMATO, ONION AND FRENCH FRIES

**DESSERTS** 

SORBET SELECTION

PER SELECTION 10.00

PER SELECTION 8.00

PER SELECTION 12.00

ICE CREAM SUNDAE

WITH LOCAL BANANA AND LOTS OF SAUCE AND ICE CREAM

### USING A PENCIL FOLLOW THE NUMBERS AND FILL IN THE DOTS.