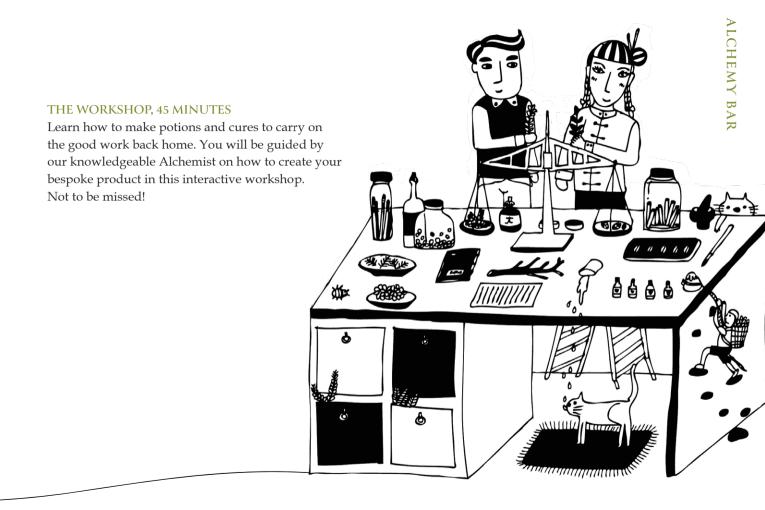

### ALCHEMY BAR

#### FRIEND FIX

Are you celebrating a special occasion? Get creative with your friends at our Alchemy Bar and enjoy a fun workshop where you'll make products to enhance your bathing experience. This special occasion will be completed with a delicious lunch served in our restaurant.