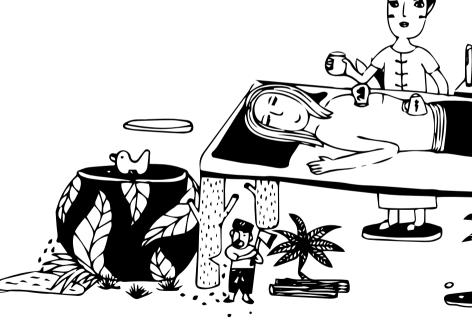

# MASSAGES

Six Senses has partnered with Subtle Energies for our premium massage oils. Backed by over 25 years of clinical research, Subtle Energies creates results-based aromatherapy and wellness solutions founded on authentic Ayurvedic principles.

#### SIX SENSES SIGNATURE MASSAGES:

Deep Tissue, 60/90 minutes – suitable pressure is applied to release stress, ease muscle tension and improve mobility. Trigger points, hot stones or warm compresses might enhance this treatment.