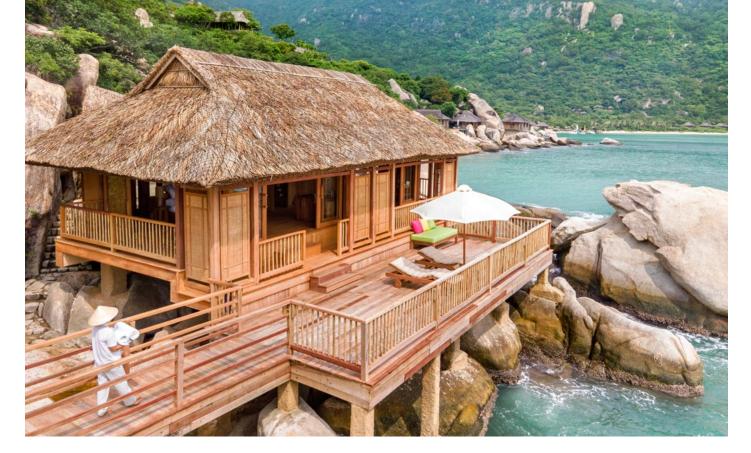

This ultimate lifestyle villa is nestled at the water's edge on the rock formations of a private bay and faces west to enjoy beautiful sunsets. It can be accessed by a speedboat or via a private wooden walkway - only a twenty-minute walk from the main restaurant and bar. The private plunge pool blends seamlessly with the horizon and surrounding boulders. There are also wooden steps for direct sea access.

Housed in individual pavilions are the living area which can be converted to a third bedroom with a bathroom, a dining sala, a spa treatment sala, and two master bedrooms with an en-suite bathroom, which features a handmade bathtub and shower. A dedicated GEM (Guest Experience Maker) is on call 24 hours a day.