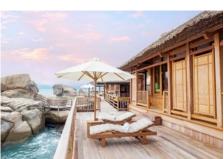

This ultimate lifestyle villa is nestled at the water's edge on the rock formations of a private bay and faces west to enjoy beautiful sunsets. It can be accessed by a speedboat or via a private wooden walkway - only a twenty-minute walk from the main restaurant and bar. The private plunge pool blends seamlessly with the horizon and surrounding boulders. There are also wooden steps for direct sea access.

## THE ROCK RETREAT

Two master bedrooms Separate outdoor dining and massage salas Living pavilion can be converted to a third bedroom with a bathroom Large swimming pool set among iconic boulders 5,242 sq.ft. (487 sq.m.)