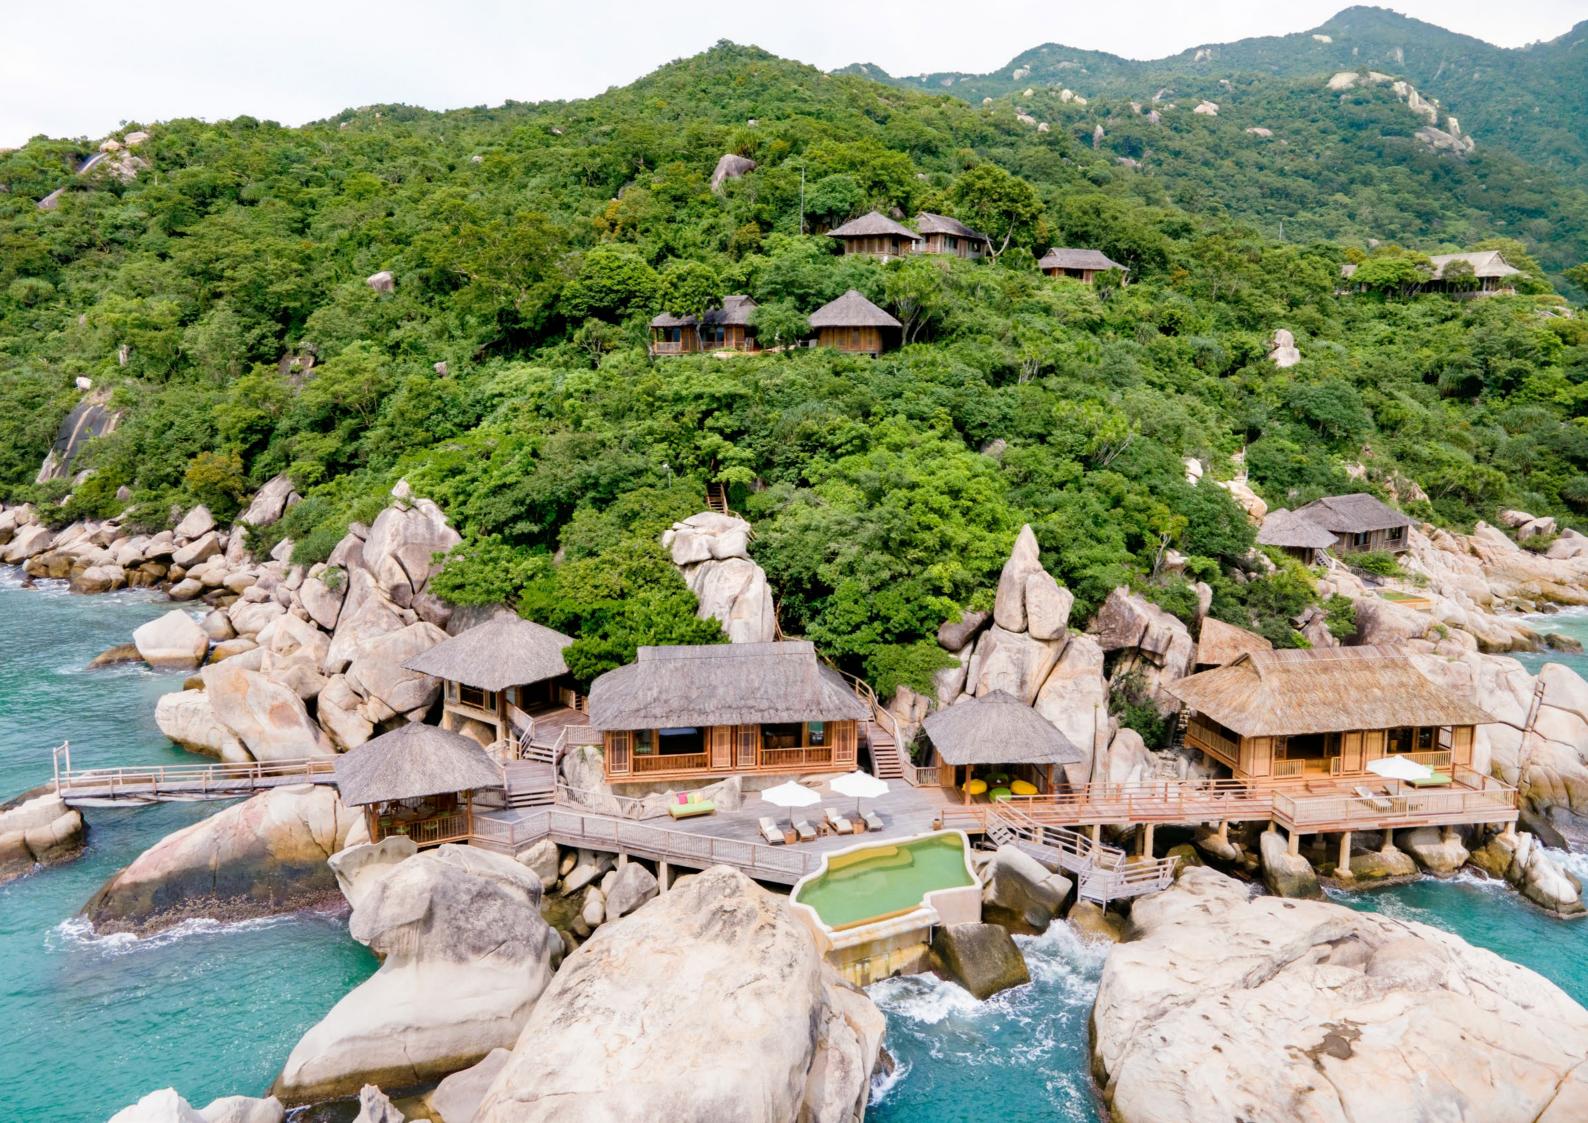

## THE ROCK RETREAT

Two master bedrooms Separate outdoor dining and massage salas Living pavilion can be converted to a third bedroom with a bathroom Large swimming pool set among iconic boulders 5,242 sq.ft. (487 sq.m.)

This ultimate lifestyle villa is nestled at the water's edge on the rock formations of a private bay and faces west to enjoy beautiful sunsets. It can be accessed by a speedboat or via a private wooden walkway - only a twenty-minute walk from the main restaurant and bar. The private plunge pool blends seamlessly with the horizon and surrounding boulders. There are also wooden steps for direct sea access.

Housed in individual pavilions are the living area which can be converted to a third bedroom with a bathroom, a dining sala, a spa treatment sala, and two master bedrooms with an en-suite bathroom, which features a handmade bathtub and shower. A dedicated GEM (Guest Experience Maker) is on call 24 hours a day.