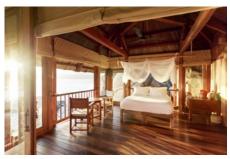

Housed in individual pavilions are the living area which can be converted to a third bedroom with a bathroom, a dining sala, a spa treatment sala, and two master bedrooms with an en-suite bathroom, which features a handmade bathtub and shower. A dedicated GEM (Guest Experience Maker) is on call 24 hours a day.

## **KEY FACTS**

- Size: 5,242 sq.ft. (487 sq.m.)
- Two master bedrooms with en-suite bathroom
- Air-conditioned living pavilion which can be converted to a third bedroom with a bathroom
- Family dining sala
- Spa treatment sala
- Private pool (430 sq.ft. / 40 sq.m.)
- Handmade bathtub and shower
- Dedicated GEM (Guest Experience Maker) on call 24 hours a day