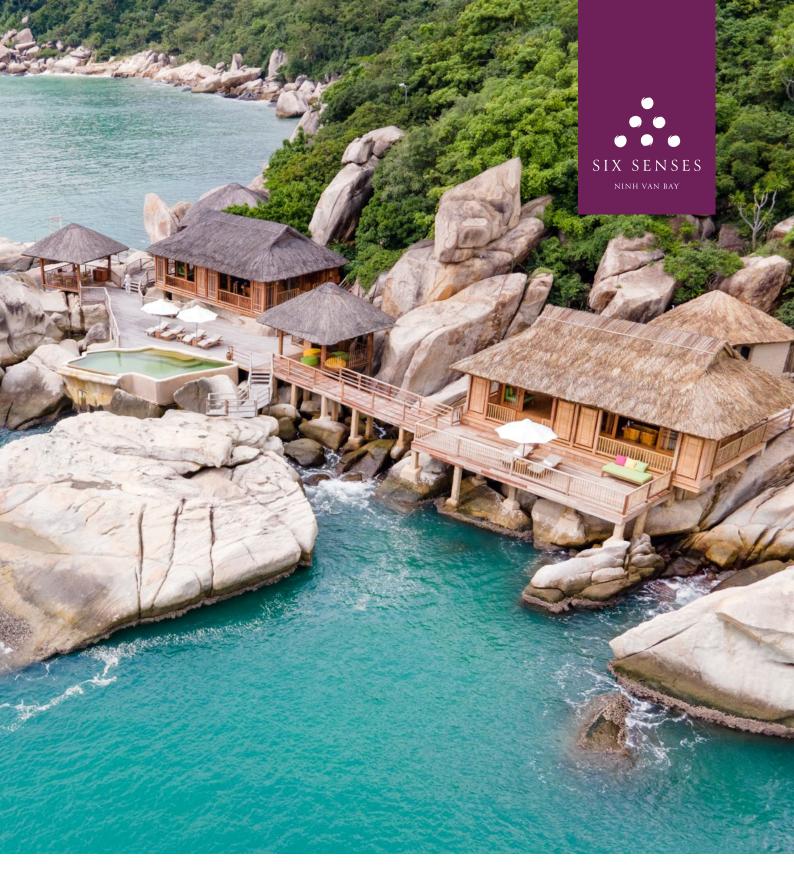

## THE ROCK RETREAT

Two master bedrooms Separate outdoor dining and massage salas Living pavilion can be converted to a third bedroom with a bathroom Large swimming pool set among iconic boulders 5,242 sq.ft. (487 sq.m.)

This ultimate lifestyle villa is nestled at the water's edge on the rock formations of a private bay and faces west to enjoy beautiful sunsets. It can be accessed by a speedboat or via a private wooden walkway - only a twenty-minute walk from the main restaurant and bar. The private plunge pool blends seamlessly with the horizon and surrounding boulders. There are also wooden steps for direct sea access.

Housed in individual pavilions are the living area which can be converted to a third bedroom with a bathroom, a dining sala, a spa treatment sala, and two master bedrooms with an en-suite bathroom, which features a handmade bathtub and shower. A dedicated GEM (Guest Experience Maker) is on call 24 hours a day.