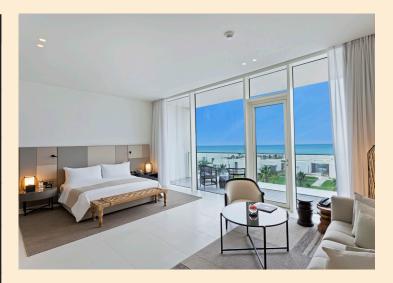

## **FACTS**

| Accommodation                                    | No. Units | Size   |
|--------------------------------------------------|-----------|--------|
| Premier Room.<br>with Private Terrace            | 38        | 81sqm  |
| Premier Room<br>with Private Garden              | 18        | 81sqm  |
| Deluxe Suite<br>with Private Terrace             | 10        | 109sqm |
| Deluxe Suite<br>with Private Garden              | 4         | 109sqm |
| Premier Suite<br>with Private Terrace            | 2         | 169sqm |
| Premium Two Bedroom<br>Villa with Private Pool   | 8         | 262sqm |
| Premium Three Bedroom<br>Villa with Private Pool | 7         | 339sqm |
| Kohinoor Suite<br>with Private Terrace           | 2         | 346sqm |