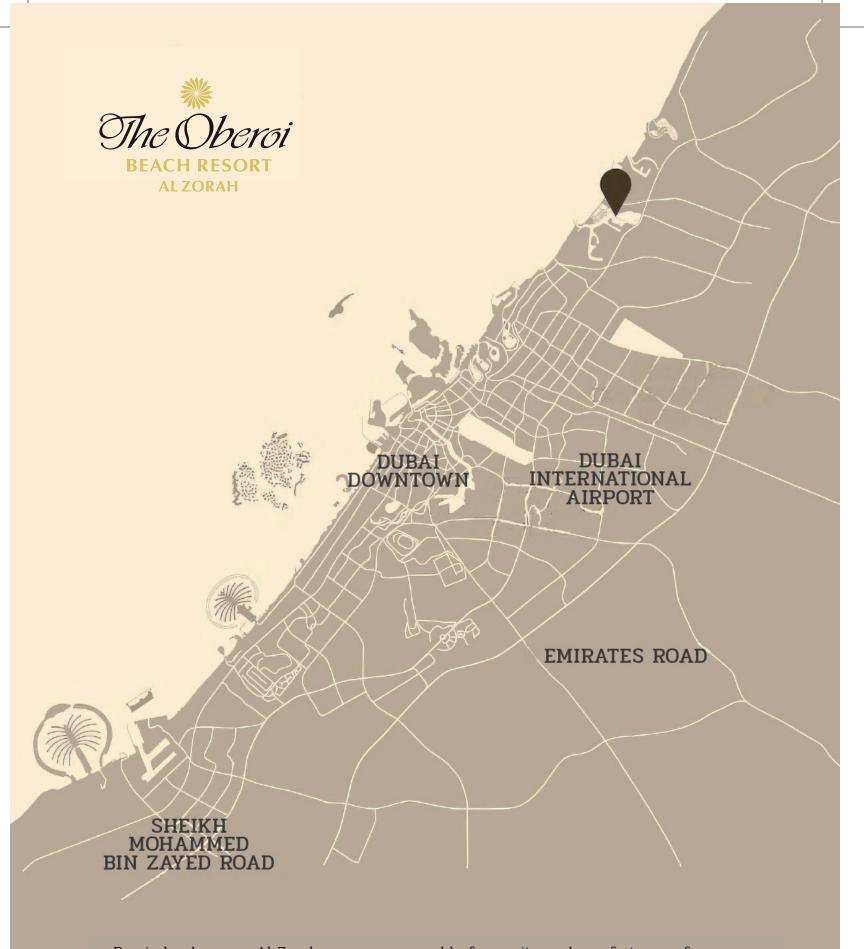

Al Zorah is a 25-minutes drive from Dubai International Airport and 20-minutes from Sharjah International Airport, both of which are hubs connecting to the rest of the world. Located on the coast of the Arabian Gulf, Al Zorah is also accessible by sea from neighbouring emirates and avails yacht owners of a first-class marina for berthing facilities.