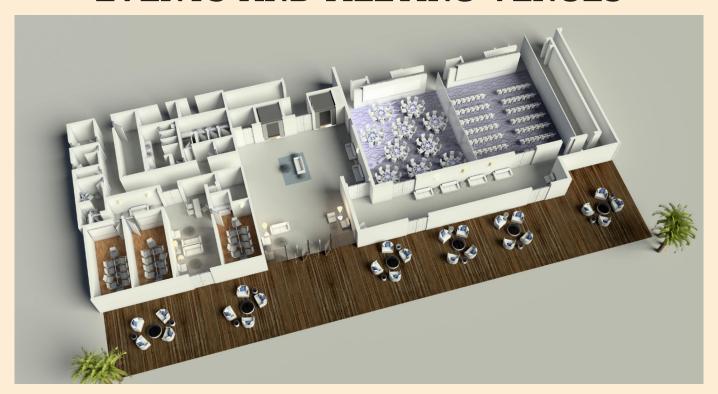

### **EVENTS AND MEETING VENUES**

The Oberoi, Al Zorah is the preferred venue and destination for professional, modern meetings; for diverse incentive experiences or for any private, memorable celebration.

Our meeting rooms and spaces are conductive for various activities, including brainstorming sessions, seminars and executive board meetings. Each meeting room is designed, furnished and equipped with the latest video conferencing technologies. A dynamic 54-inch touch display, high speed WIFI wireless connectivity to mobile devices and HD projectors with wireless HDMI & Apple TV connectivity will facilitate your meeting agenda.

The Ballroom is equipped with intelligent lightning with structural hanging points in strategic locations; iPad controlled AV lighting, satellite Teleconferencing and strategically positioned motorized projectors and screens.

| Meeting / Event<br>Venue   | Location | Square<br>feet | Square<br>Meter | Ceiling     | Set Up            | Total Guest |
|----------------------------|----------|----------------|-----------------|-------------|-------------------|-------------|
| Nassem I                   | Basement | 1840           | 171             | 5.5 m/I8 ft | Classroom         | 60-80       |
| Nassem II                  | Basement | 1840           | 171             | 5.5 m/I8 ft | Theatre           | 120-140     |
| Nassem I & II              | Basement | 4252           | 395             | 5.5 m/I8 ft | Round Tables of 8 | 180-200     |
| Foyer                      | Basement | 2293           | 213             | 5.5 m/I8 ft | Cocktail          | 60          |
| Meeting Room I             | Basement | 388            | 36              | 4 m/I3 ft   | Boardroom         | 12          |
| Meeting Room II            | Basement | 388            | 36              | 4 m/I3 ft   | Boardroom         | 10          |
| Meeting Room Ill           | Basement | 377            | 35              | 4 m/I3 ft   | Boardroom         | 10          |
| Courtyard<br>(Garden Area) | Basement | 3552           | 330             |             | Round Tables of 8 | 120         |