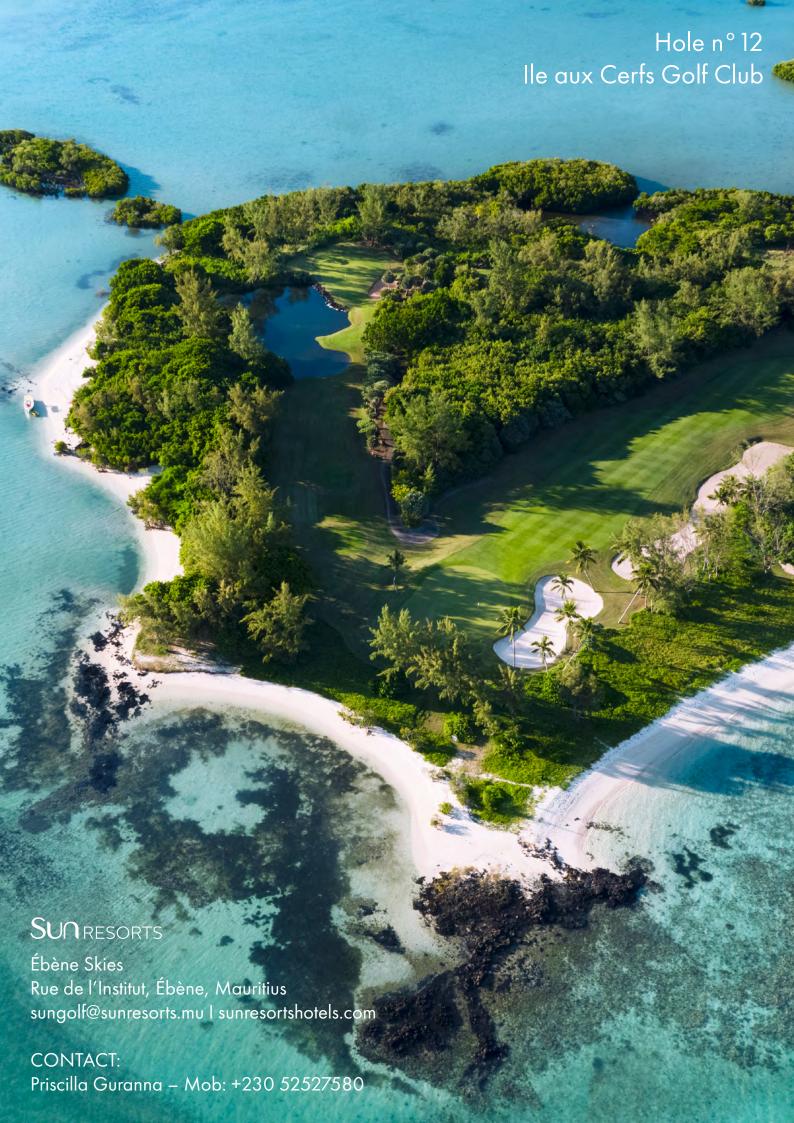

#### **ILE AUX CERFS GOLF CLUB**

**Rs 1,090** per person, per round of golf Payment: Pro-Shop

#### Note:

Compulsory usage of golf carts at lle aux Cerfs Golf Club and Anahita Golf Club from 1<sup>st</sup> October 2021 to 30<sup>th</sup> April 2022, inclusive.