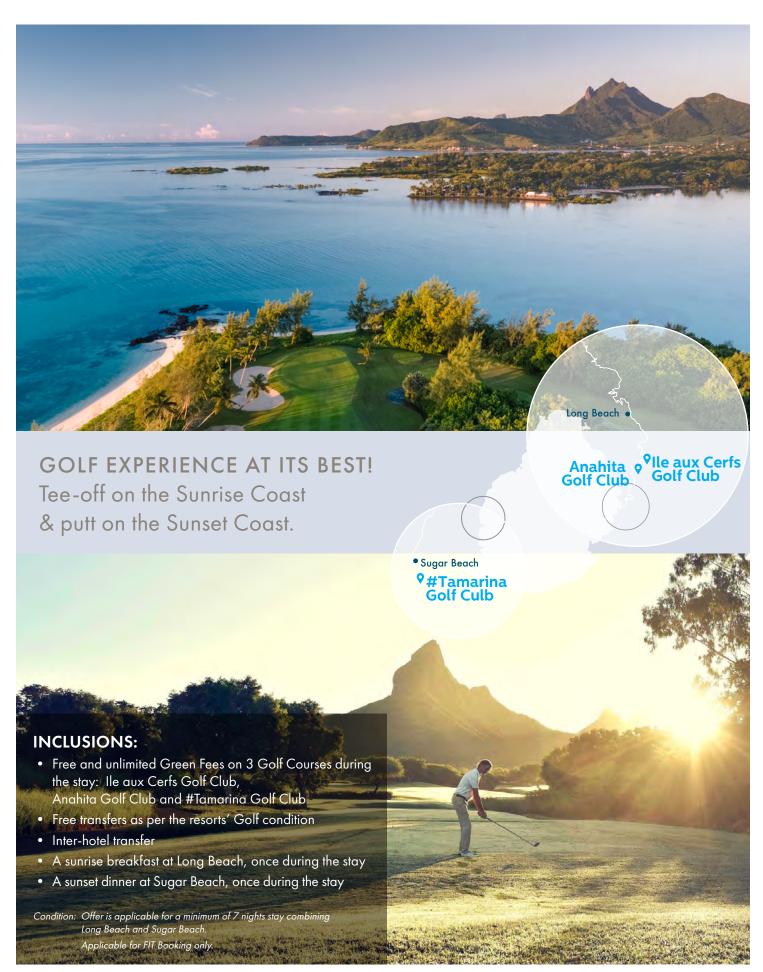

# GOLF MAP

# SUNRISE TO SUNSET GOLF

### A L L I N C L U S I V E

Golfers are entitled for lunch with a selection of soft drinks at Ile aux Cerfs Golf Club, Clubhouse restaurant, Langer's Bar & Grill when booking is made under All Inclusive Meal Plan at any of Sun Resorts properties.