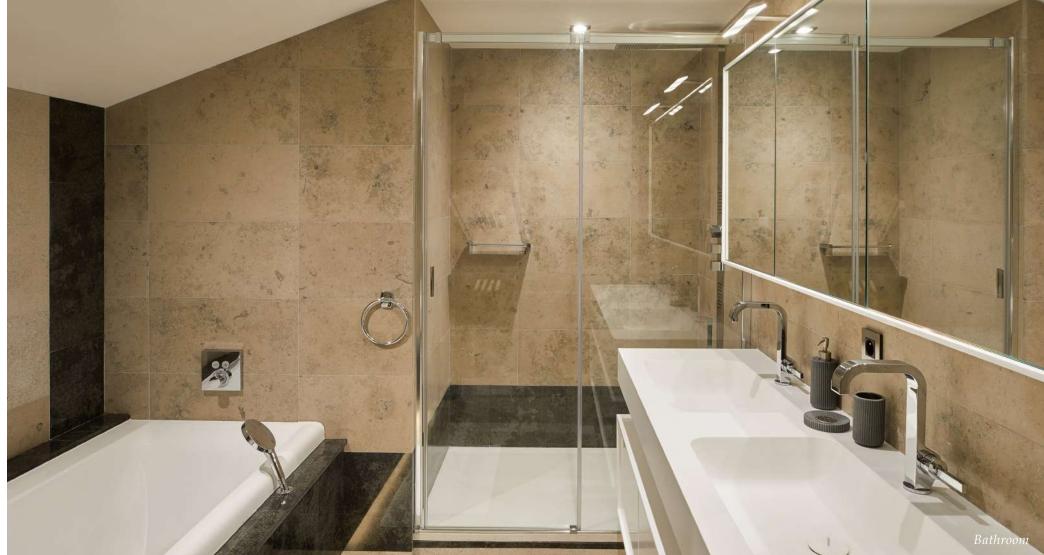

## FLOOR PLAN

- Habitable Area : 251,40 m<sup>2</sup>
- Balcony (Total): 18,50 m<sup>2</sup>
- Floor Level: 5<sup>th</sup> & 6<sup>th</sup>
- Living/Dining Area: 64,26 m<sup>2</sup>
- Cinema Room: 20,45 m<sup>2</sup>
- Bedroom 1: 19,55 m<sup>2</sup>
- Bathroom 1: 6,13 m<sup>2</sup>
- Bedroom 2: 13,35 m<sup>2</sup>
- Bathroom 2: 5,62 m<sup>2</sup>
- Bedroom 3: 20,81 m<sup>2</sup>
- Bathroom 3: 7,69 m<sup>2</sup>
- Bedroom 4: 17,78 m<sup>2</sup>
- Bathroom 4: 4,25 m<sup>2</sup>
- Bedroom 5: 14,31 m<sup>2</sup>
- Bathroom 5: 3,80 m<sup>2</sup>