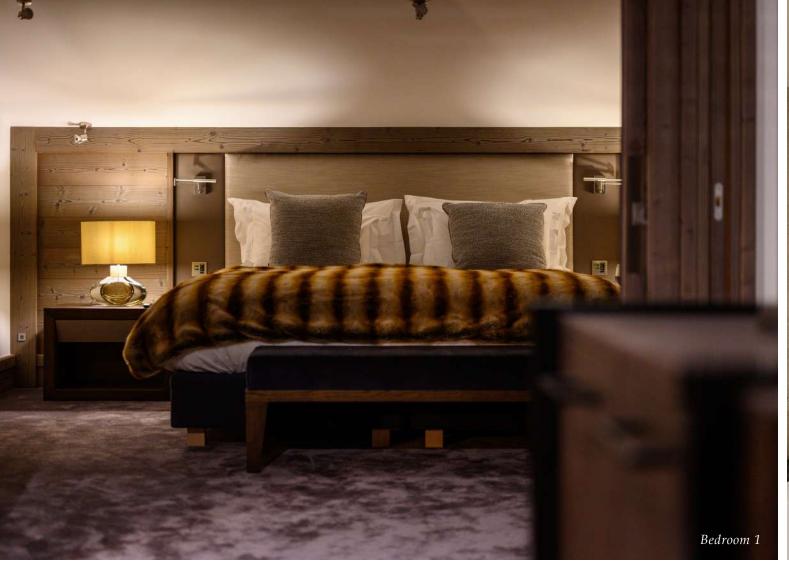

#### KEY FACTS

- Balcony with views to Valley and inner Courtyard
- Located on the fifth and sixth floor
- Alpine inspired living areas
- Epitome of luxury among the French Alps
- Direct access to Six Senses Spa
- Fireplace
- A dedicated cinema room
- Two suites with bathrooms upstairs, each with separate access
- A convenient laundry room

## FLOOR PLAN

- Habitable Area : 251,40 m<sup>2</sup>
- Balcony (Total): 18,50 m<sup>2</sup>
- Floor Level: 5<sup>th</sup> & 6<sup>th</sup>
- Living/Dining Area: 64,26 m<sup>2</sup>
- Cinema Room: 20,45 m<sup>2</sup>
- Bedroom 1: 19,55 m<sup>2</sup>
- Bathroom 1: 6,13 m<sup>2</sup>
- Bedroom 2: 13,35 m<sup>2</sup>
- Bathroom 2: 5,62 m<sup>2</sup>
- Bedroom 3: 20,81 m<sup>2</sup>
- Bathroom 3: 7,69 m<sup>2</sup>
- Bedroom 4: 17,78 m<sup>2</sup>
- Bathroom 4: 4,25 m<sup>2</sup>
- Bedroom 5: 14,31 m<sup>2</sup>
- Bathroom 5: 3,80 m<sup>2</sup>