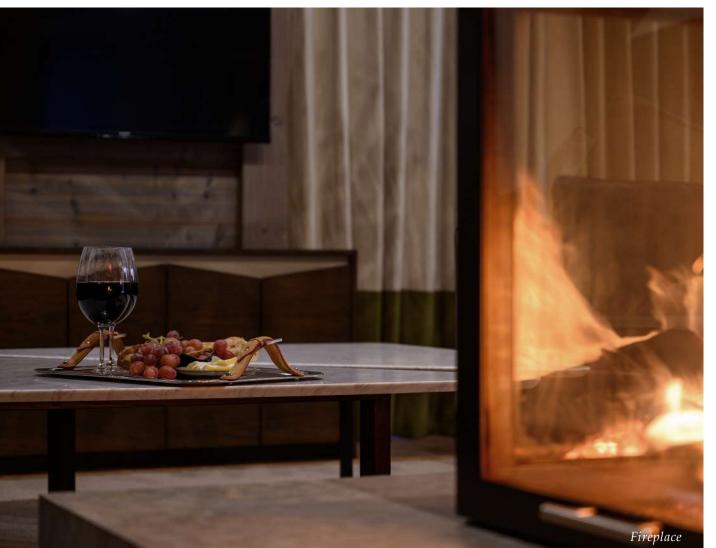

### PENTHOUSE C16

Hidden gem among the Alps, designed in the spirit of a French chalet! Located on the fifth and sixth floors, this impressive Five-Bedroom Duplex brings to life the characteristically traditional mountain lifestyle but also the pinnacle of sophisticated living among the French Alps. Exquisite highlights include a fireplace conveniently centered in the living room area, a cinema room as well as spectacular mountain views across the Valley, rooftops, and to the inner courtyard. This marvelous Residence was thoughtfully designed for thoughtful experiences and embodies grand living areas to optimize comfort that makes it a superlative setting for high-end experiences.

#### KEY FACTS

- Balcony with views to Valley and inner Courtyard
- Located on the fifth and sixth floor
- Alpine inspired living areas
- Epitome of luxury among the French Alps
- Direct access to Six Senses Spa
- Fireplace
- A dedicated cinema room
- Two suites with bathrooms upstairs, each with separate access
- A convenient laundry room