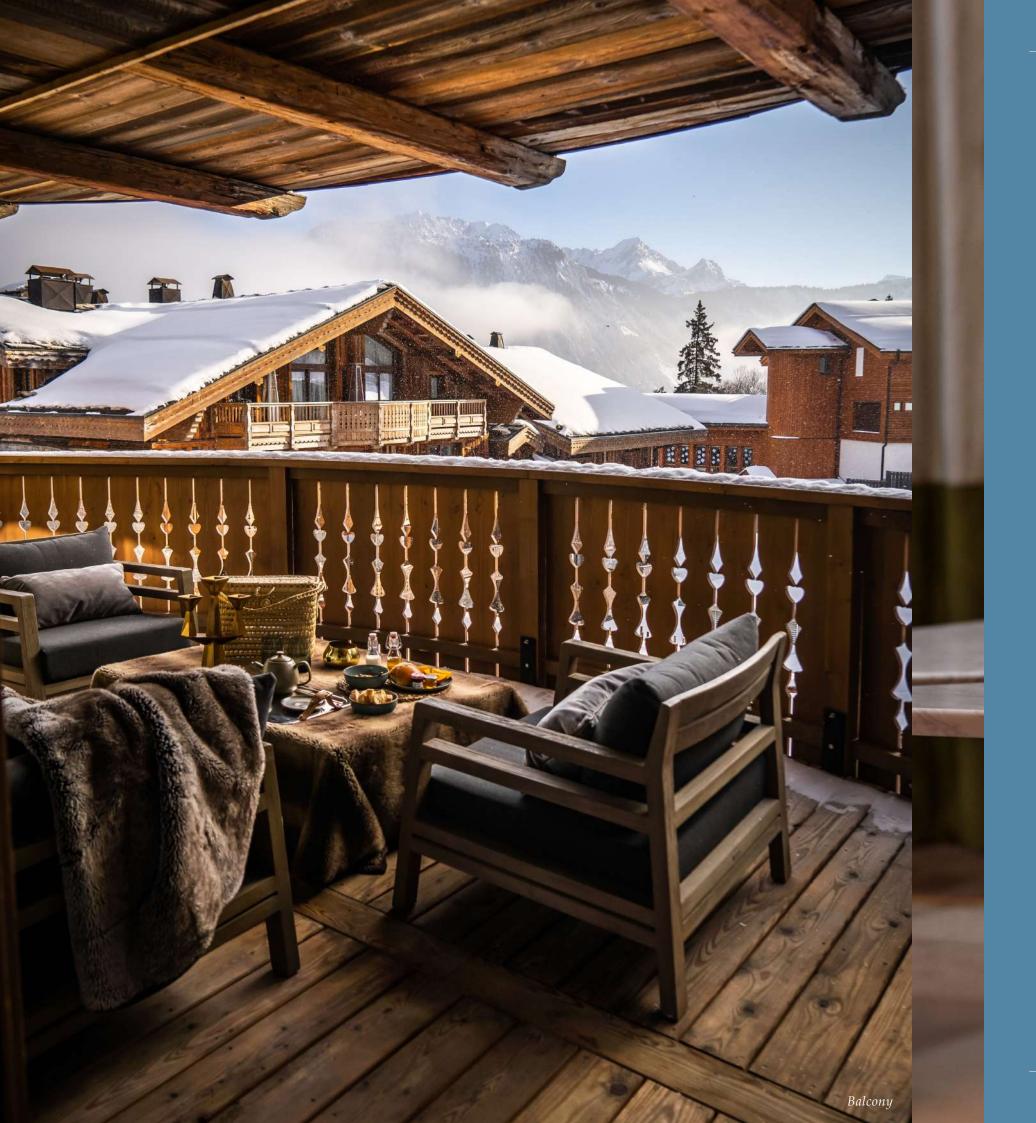

#### KEY FACTS

- Balcony with views to Valley and inner Courtyard
- Located on the fifth and sixth floor
- Alpine inspired living areas
- Epitome of luxury among the French Alps
- Direct access to Six Senses Spa
- Fireplace
- A dedicated cinema room
- Two suites with bathrooms upstairs, each with separate access
- A convenient laundry room