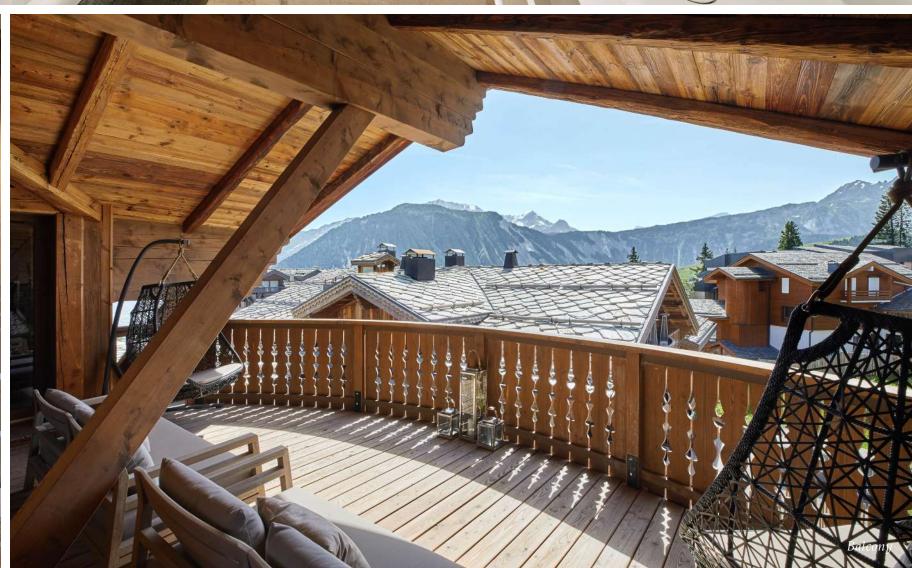

### PENTHOUSE C16

Hidden gem among the Alps, designed in the spirit of a French chalet! Located on the fifth and sixth floors, this impressive Five-Bedroom Duplex brings to life the characteristically traditional mountain lifestyle but also the pinnacle of sophisticated living among the French Alps. Exquisite highlights include a fireplace conveniently centered in the living room area, a cinema room as well as spectacular mountain views across the Valley, rooftops, and to the inner courtyard. This marvelous Residence was thoughtfully designed for thoughtful experiences and embodies grand living areas to optimize comfort that makes it a superlative setting for high-end experiences.

#### KEY FACTS

- Balcony with views to Valley and inner Courtyard
- Located on the fifth and sixth floor
- Alpine inspired living areas
- Epitome of luxury among the French Alps
- Direct access to Six Senses Spa
- Fireplace
- A dedicated cinema room
- Two suites with bathrooms upstairs, each with separate access
- A convenient laundry room