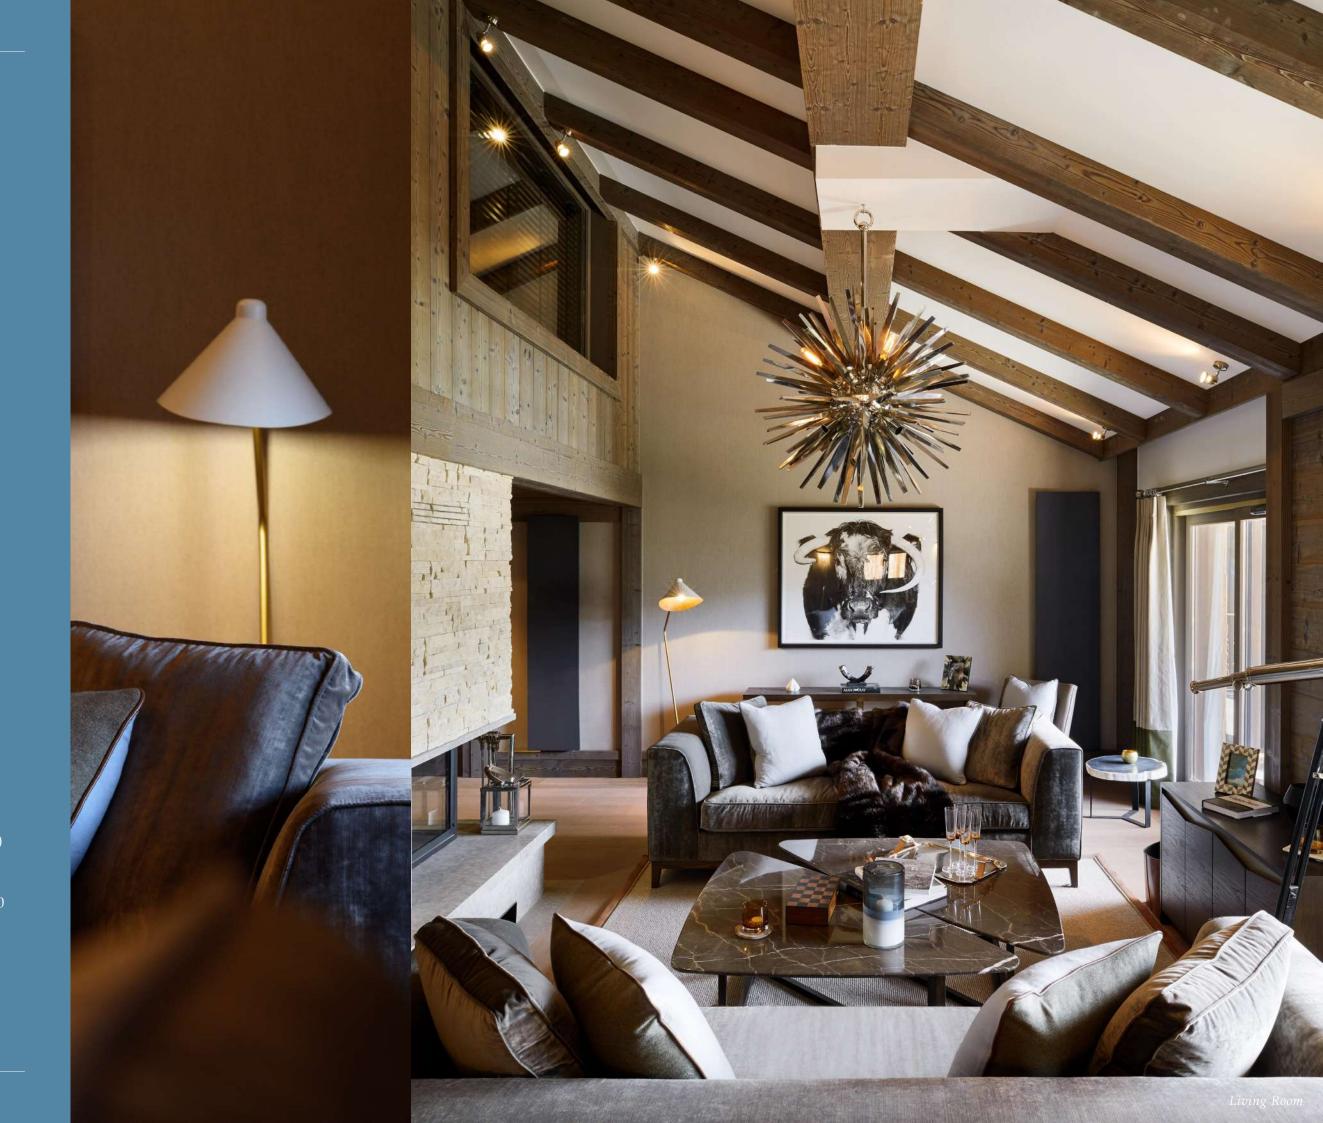

### PENTHOUSE C16

Hidden gem among the Alps, designed in the spirit of a French chalet! Located on the fifth and sixth floors, this impressive Five-Bedroom Duplex brings to life the characteristically traditional mountain lifestyle but also the pinnacle of sophisticated living among the French Alps. Exquisite highlights include a fireplace conveniently centered in the living room area, a cinema room as well as spectacular mountain views across the Valley, rooftops, and to the inner courtyard. This marvelous Residence was thoughtfully designed for thoughtful experiences and embodies grand living areas to optimize comfort that makes it a superlative setting for high-end experiences.

#### KEY FACTS

- Balcony with views to Valley and inner Courtyard
- Located on the fifth and sixth floor
- Alpine inspired living areas
- Epitome of luxury among the French Alps
- Direct access to Six Senses Spa
- Fireplace
- A dedicated cinema room
- Two suites with bathrooms upstairs, each with separate access
- A convenient laundry room