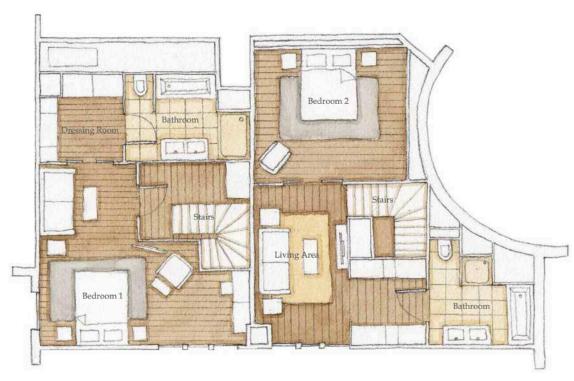

## FLOOR PLAN

- Habitable Area : 251,40 m<sup>2</sup>
- Balcony (Total): 18,50 m<sup>2</sup>
- Floor Level: 5<sup>th</sup> & 6<sup>th</sup>
- Living/Dining Area: 64,26 m<sup>2</sup>
- Cinema Room: 20,45 m<sup>2</sup>
- Bedroom 1: 19,55 m<sup>2</sup>
- Bathroom 1: 6,13 m<sup>2</sup>
- Bedroom 2: 13,35 m<sup>2</sup>
- Bathroom 2: 5,62 m<sup>2</sup>
- Bedroom 3: 20,81 m<sup>2</sup>
- Bathroom 3: 7,69 m<sup>2</sup>
- Bedroom 4: 17,78 m<sup>2</sup>
- Bathroom 4: 4,25 m<sup>2</sup>
- Bedroom 5: 14,31 m<sup>2</sup>
- Bathroom 5: 3,80 m<sup>2</sup>

**Upper Floor** 