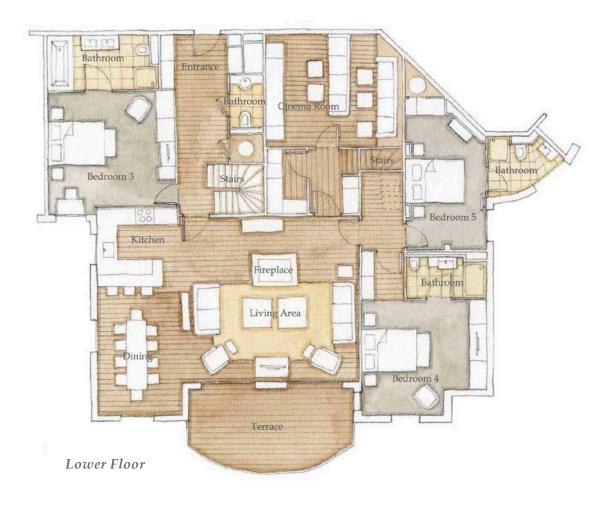

## FLOOR PLAN

- Habitable Area : 251,40 m<sup>2</sup>
- Balcony (Total): 18,50 m<sup>2</sup>
- Floor Level: 5<sup>th</sup> & 6<sup>th</sup>
- Living/Dining Area: 64,26 m<sup>2</sup>
- Cinema Room: 20,45 m<sup>2</sup>
- Bedroom 1: 19,55 m<sup>2</sup>
- Bathroom 1: 6,13 m<sup>2</sup>
- Bedroom 2: 13,35 m<sup>2</sup>
- Bathroom 2: 5,62 m<sup>2</sup>
- Bedroom 3: 20,81 m<sup>2</sup>
- Bathroom 3: 7,69 m<sup>2</sup>
- Bedroom 4: 17,78 m<sup>2</sup>
- Bathroom 4: 4,25 m<sup>2</sup>
- Bedroom 5: 14,31 m<sup>2</sup>
- Bathroom 5: 3,80 m<sup>2</sup>