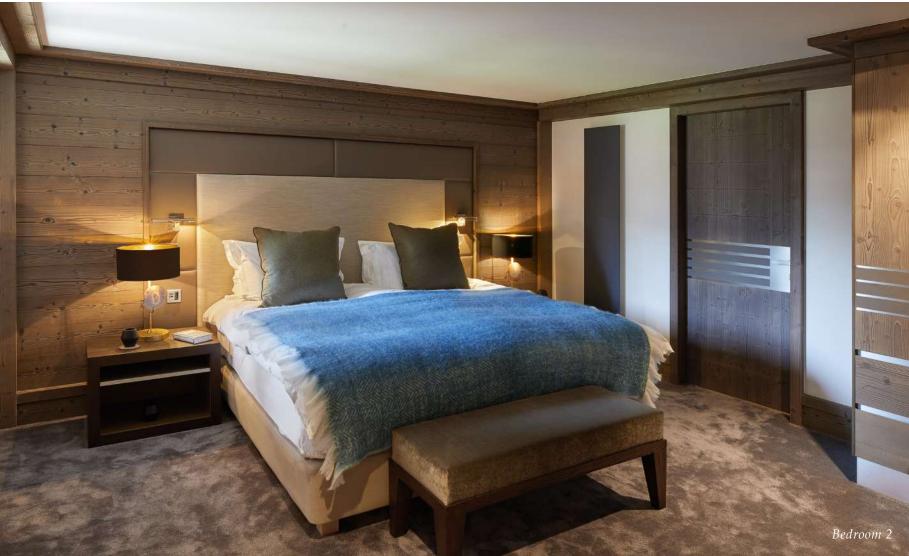

## FLOOR PLAN

- Habitable Area : 251,40 m<sup>2</sup>
- Balcony (Total): 18,50 m<sup>2</sup>
- Floor Level: 5<sup>th</sup> & 6<sup>th</sup>
- Living/Dining Area: 64,26 m<sup>2</sup>
- Cinema Room: 20,45 m<sup>2</sup>
- Bedroom 1: 19,55 m<sup>2</sup>
- Bathroom 1: 6,13 m<sup>2</sup>
- Bedroom 2: 13,35 m<sup>2</sup>
- Bathroom 2: 5,62 m<sup>2</sup>
- Bedroom 3: 20,81 m<sup>2</sup>
- Bathroom 3: 7,69 m<sup>2</sup>
- Bedroom 4: 17,78 m<sup>2</sup>
- Bathroom 4: 4,25 m<sup>2</sup>
- Bedroom 5: 14,31 m<sup>2</sup>
- Bathroom 5: 3,80 m<sup>2</sup>