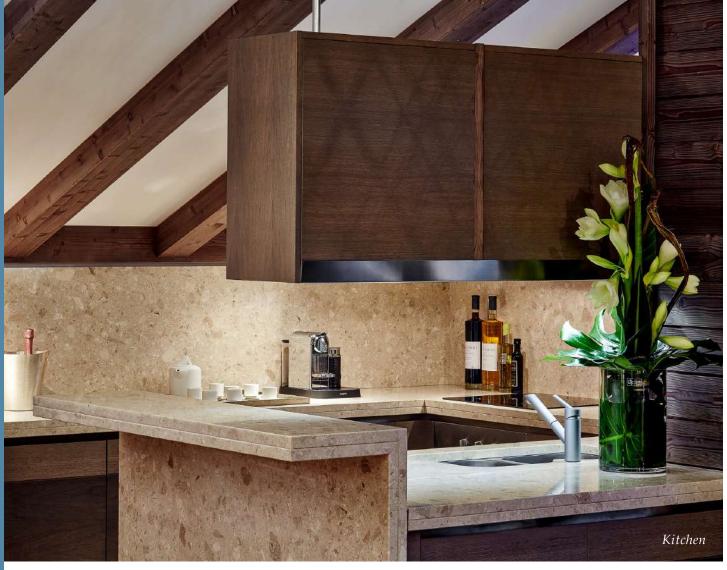

## RESIDENCE A04

A04 is a Four-Bedroom Deluxe Residence, set over two floors for a sophisticated and indulgent Alpine stay. The duplex configuration offers flexibility and intimacy, with a fully equipped kitchen, dining table, and cozy living area for gathering and relaxing. The design of the generously proportioned ensuite bedrooms is backed by our innovative sleep standard, developed with sleep doctors to provide an optimized environment for restful slumber. The interior architecture by Alpine designer of choice Alain Foeillet is a harmonious balance between traditional mountain influences and a contemporary aesthetic, spilling out onto spacious terraces with snowy views of the Alps.

#### AMENITIES

- Naturalmat organic mattresses (handmade)
- Pillow menu (à la carte)
- "Luxe" Welcome Pack
- Daily Private Breakfast: 1 private chef (fixed menu, \*additional items will generate extra cost)
- 600 EUR Six Senses Spa Credit (Spa treatments only)
- Daily Turndown Service and Residential Housekeeping Service
- Personalized check-in in the comfort of the Residence
- One entitled GEM (Guest Experience Maker) available during specific hours
- Ski concierge with Tailor-made ski-in/ski-out service at the Ski lifts in Courchevel 1850
- Fully equipped kitchen (kitchenware, oven, dishwasher, microwave)
- Washing machine and ironing facilities
- 24/7 Gym Access (cardio and fitness area)
- Complimentary shuttle in 1850 to the m (8.30 am to 9:30 pm)