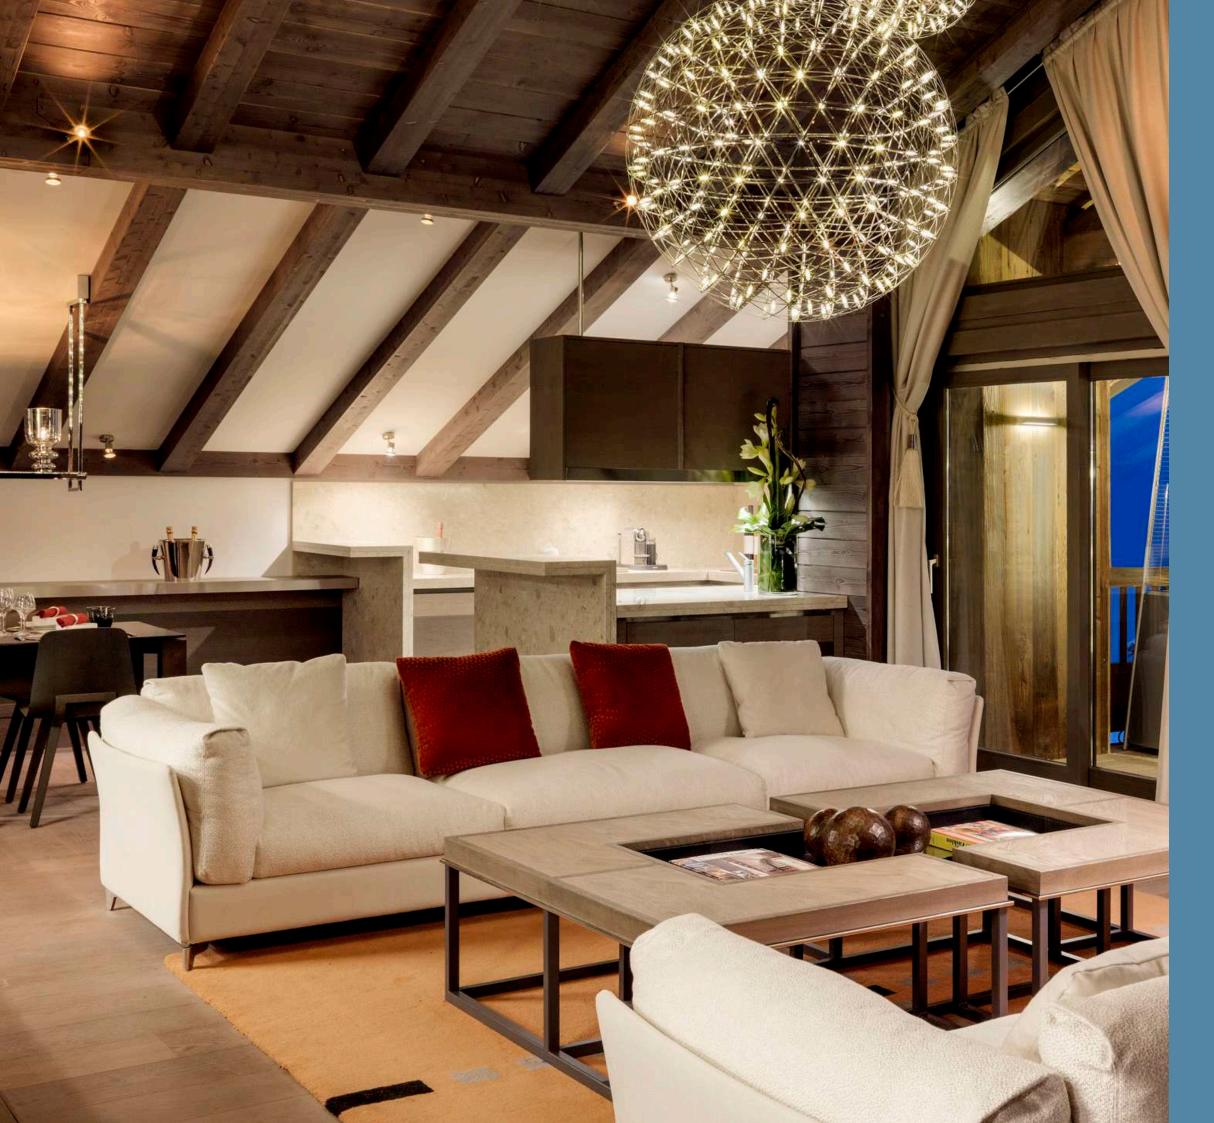

## RESIDENCE A04

A04 is a Four-Bedroom Deluxe Residence, set over two floors for a sophisticated and indulgent Alpine stay. The duplex configuration offers flexibility and intimacy, with a fully equipped kitchen, dining table, and cozy living area for gathering and relaxing. The design of the generously proportioned ensuite bedrooms is backed by our innovative sleep standard, developed with sleep doctors to provide an optimized environment for restful slumber. The interior architecture by Alpine designer of choice Alain Foeillet is a harmonious balance between traditional mountain influences and a contemporary aesthetic, spilling out onto spacious terraces with snowy views of the Alps.

### KEY FACTS

- Balconies with views of valley
- Located on the seventh and eighth floor
- Alpine-inspired living areas
- Epitome of luxury among the French Alps
- Direct access to Six Senses Spa
- Fireplace
- A convenient laundry room