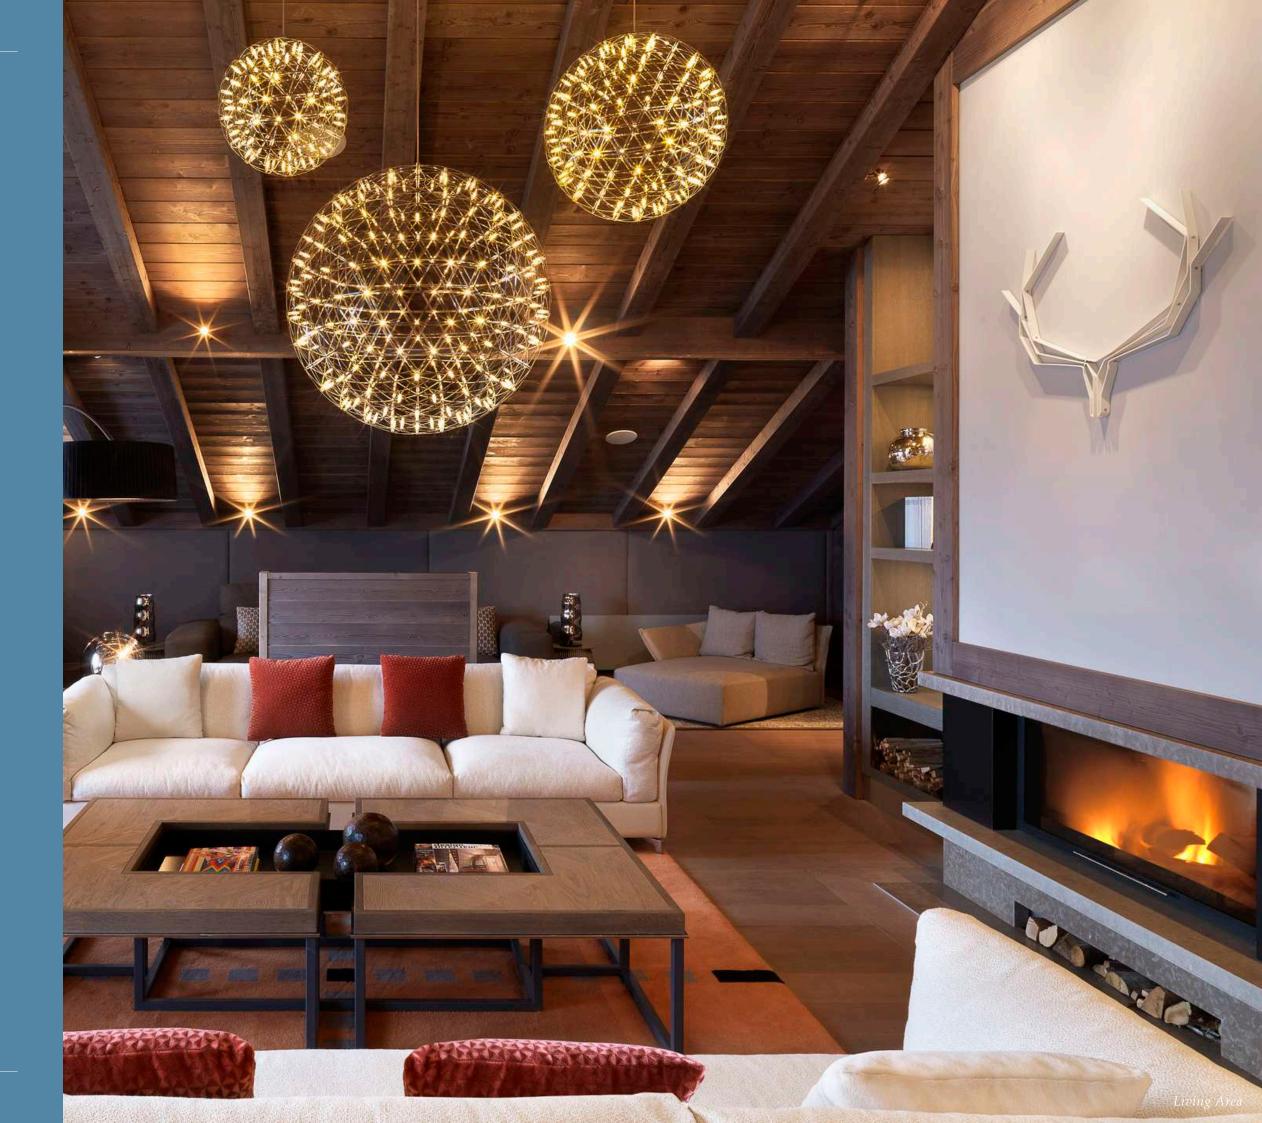

## RESIDENCE A04

A04 is a Four-Bedroom Deluxe Residence, set over two floors for a sophisticated and indulgent Alpine stay. The duplex configuration offers flexibility and intimacy, with a fully equipped kitchen, dining table, and cozy living area for gathering and relaxing. The design of the generously proportioned ensuite bedrooms is backed by our innovative sleep standard, developed with sleep doctors to provide an optimized environment for restful slumber. The interior architecture by Alpine designer of choice Alain Foeillet is a harmonious balance between traditional mountain influences and a contemporary aesthetic, spilling out onto spacious terraces with snowy views of the Alps.

### KEY FACTS

- Balconies with views of valley
- Located on the seventh and eighth floor
- Alpine-inspired living areas
- Epitome of luxury among the French Alps
- Direct access to Six Senses Spa
- Fireplace
- A convenient laundry room