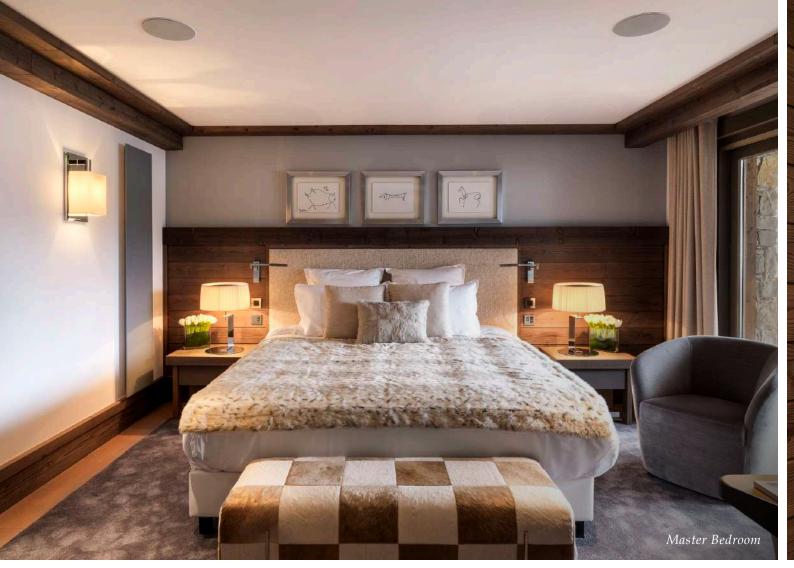

## RESIDENCE A04

A04 is a Four-Bedroom Deluxe Residence, set over two floors for a sophisticated and indulgent Alpine stay. The duplex configuration offers flexibility and intimacy, with a fully equipped kitchen, dining table, and cozy living area for gathering and relaxing. The design of the generously proportioned ensuite bedrooms is backed by our innovative sleep standard, developed with sleep doctors to provide an optimized environment for restful slumber. The interior architecture by Alpine designer of choice Alain Foeillet is a harmonious balance between traditional mountain influences and a contemporary aesthetic, spilling out onto spacious terraces with snowy views of the Alps.

#### AMENITIES

- Naturalmat organic mattresses (handmade)
- Pillow menu (à la carte)
- "Luxe" Welcome Pack
- Daily Private Breakfast: 1 private chef (fixed menu, \*additional items will generate extra cost)
- 600 EUR Six Senses Spa Credit (Spa treatments only)
- Daily Turndown Service and Residential Housekeeping Service
- Personalized check-in in the comfort of the Residence
- One entitled GEM (Guest Experience Maker) available during specific hours
- Ski concierge with Tailor-made ski-in/ski-out service at the Ski lifts in Courchevel 1850
- Fully equipped kitchen (kitchenware, oven, dishwasher, microwave)
- Washing machine and ironing facilities
- 24/7 Gym Access (cardio and fitness area)
- Complimentary shuttle in 1850 to the m (8.30 am to 9:30 pm)

## FLOOR PLAN

- Habitable Area : 220,10 m<sup>2</sup>
- Balcony (Total): 52,60 m<sup>2</sup>
- Living/Dining Area: 72,43 m<sup>2</sup>
- Bedroom 1: 19,54 m<sup>2</sup>
- Bathroom 1: 8,42 m<sup>2</sup>
- Bedroom 2: 15,49 m<sup>2</sup>
- Bathroom 2: 7,84 m<sup>2</sup>
- Bedroom 3: 17,26 m<sup>2</sup>
- Bathroom 3: 5,47 m<sup>2</sup>
- Bedroom 4: 22,81 m<sup>2</sup>
- Bathroom 4: 4,21 m<sup>2</sup>