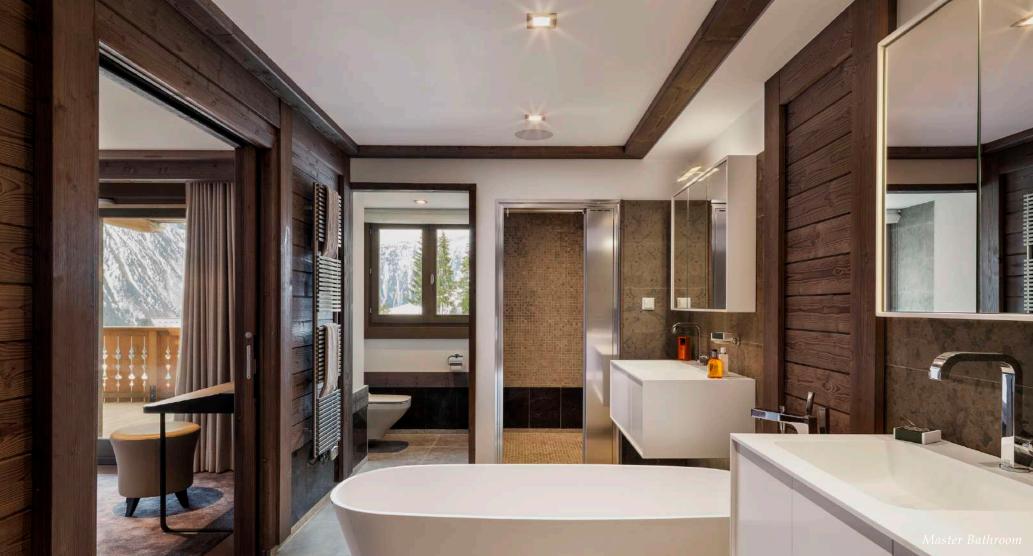

## RESIDENCE A04

A04 is a Four-Bedroom Deluxe Residence, set over two floors for a sophisticated and indulgent Alpine stay. The duplex configuration offers flexibility and intimacy, with a fully equipped kitchen, dining table, and cozy living area for gathering and relaxing. The design of the generously proportioned ensuite bedrooms is backed by our innovative sleep standard, developed with sleep doctors to provide an optimized environment for restful slumber. The interior architecture by Alpine designer of choice Alain Foeillet is a harmonious balance between traditional mountain influences and a contemporary aesthetic, spilling out onto spacious terraces with snowy views of the Alps.

## FLOOR PLAN

- Habitable Area : 220,10 m<sup>2</sup>
- Balcony (Total): 52,60 m<sup>2</sup>
- Living/Dining Area: 72,43 m<sup>2</sup>
- Bedroom 1: 19,54 m<sup>2</sup>
- Bathroom 1: 8,42 m<sup>2</sup>
- Bedroom 2: 15,49 m<sup>2</sup>
- Bathroom 2: 7,84 m<sup>2</sup>
- Bedroom 3: 17,26 m<sup>2</sup>
- Bathroom 3: 5,47 m<sup>2</sup>
- Bedroom 4: 22,81 m<sup>2</sup>
- Bathroom 4: 4,21 m<sup>2</sup>