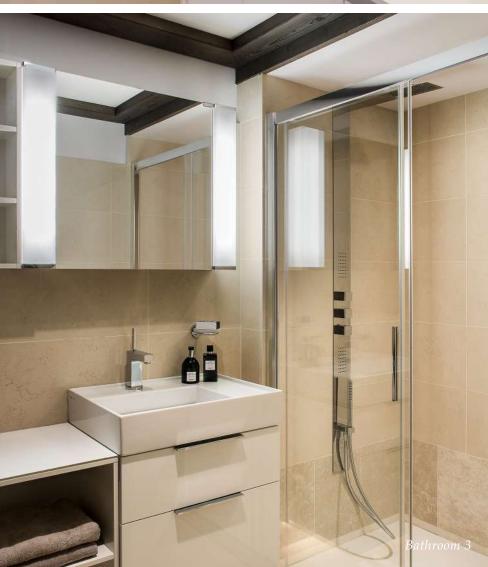

## FLOOR PLAN

- Habitable Area : 220,10 m<sup>2</sup>
- Balcony (Total): 52,60 m<sup>2</sup>
- Living/Dining Area: 72,43 m<sup>2</sup>
- Bedroom 1: 19,54 m<sup>2</sup>
- Bathroom 1: 8,42 m<sup>2</sup>
- Bedroom 2: 15,49 m<sup>2</sup>
- Bathroom 2: 7,84 m<sup>2</sup>
- Bedroom 3: 17,26 m<sup>2</sup>
- Bathroom 3: 5,47 m<sup>2</sup>
- Bedroom 4: 22,81 m<sup>2</sup>
- Bathroom 4: 4,21 m<sup>2</sup>