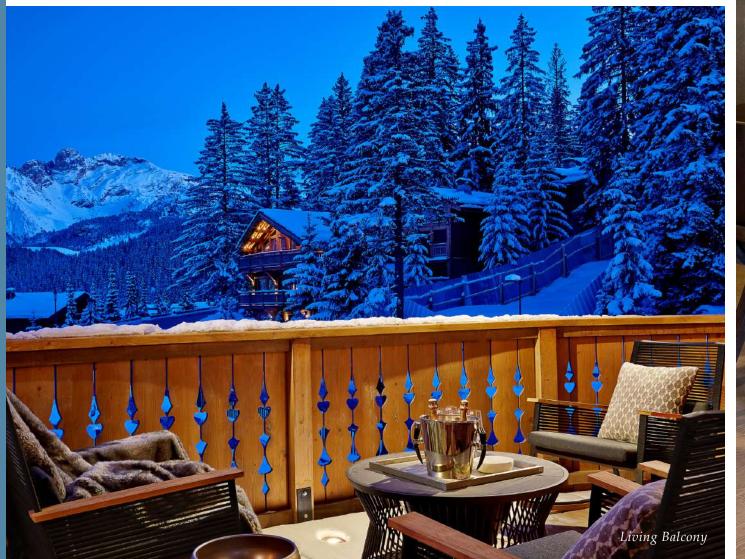

## RESIDENCE A04

A04 is a Four-Bedroom Deluxe Residence, set over two floors for a sophisticated and indulgent Alpine stay. The duplex configuration offers flexibility and intimacy, with a fully equipped kitchen, dining table, and cozy living area for gathering and relaxing. The design of the generously proportioned ensuite bedrooms is backed by our innovative sleep standard, developed with sleep doctors to provide an optimized environment for restful slumber. The interior architecture by Alpine designer of choice Alain Foeillet is a harmonious balance between traditional mountain influences and a contemporary aesthetic, spilling out onto spacious terraces with snowy views of the Alps.

### KEY FACTS

- Balconies with views of valley
- Located on the seventh and eighth floor
- Alpine-inspired living areas
- Epitome of luxury among the French Alps
- Direct access to Six Senses Spa
- Fireplace
- A convenient laundry room