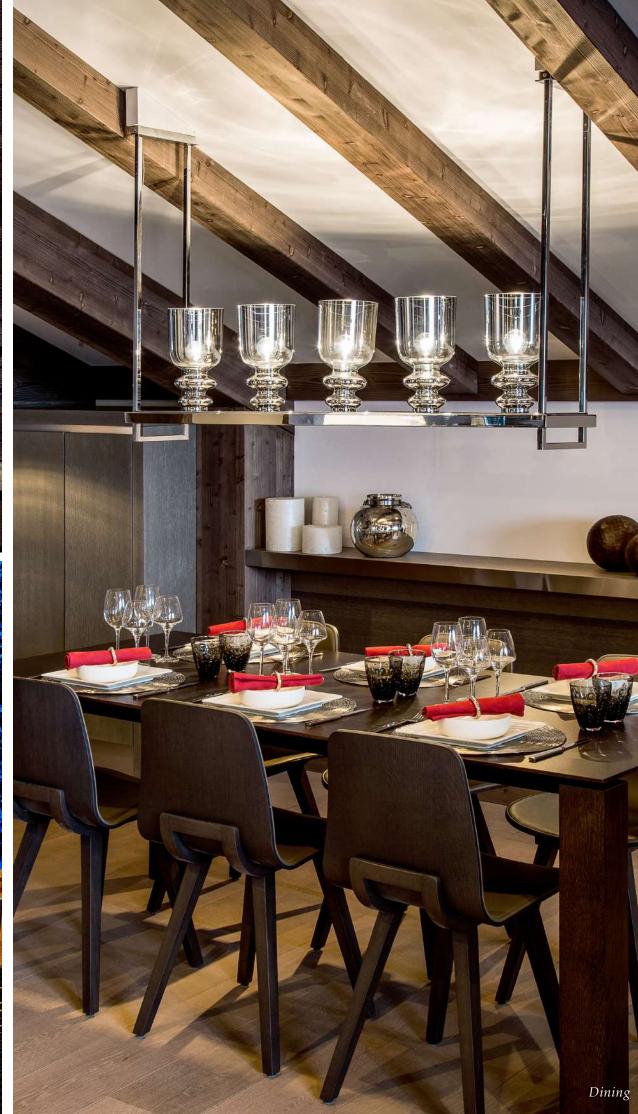

## RESIDENCE A04

A04 is a Four-Bedroom Deluxe Residence, set over two floors for a sophisticated and indulgent Alpine stay. The duplex configuration offers flexibility and intimacy, with a fully equipped kitchen, dining table, and cozy living area for gathering and relaxing. The design of the generously proportioned ensuite bedrooms is backed by our innovative sleep standard, developed with sleep doctors to provide an optimized environment for restful slumber. The interior architecture by Alpine designer of choice Alain Foeillet is a harmonious balance between traditional mountain influences and a contemporary aesthetic, spilling out onto spacious terraces with snowy views of the Alps.

### KEY FACTS

- Balconies with views of valley
- Located on the seventh and eighth floor
- Alpine-inspired living areas
- Epitome of luxury among the French Alps
- Direct access to Six Senses Spa
- Fireplace
- A convenient laundry room