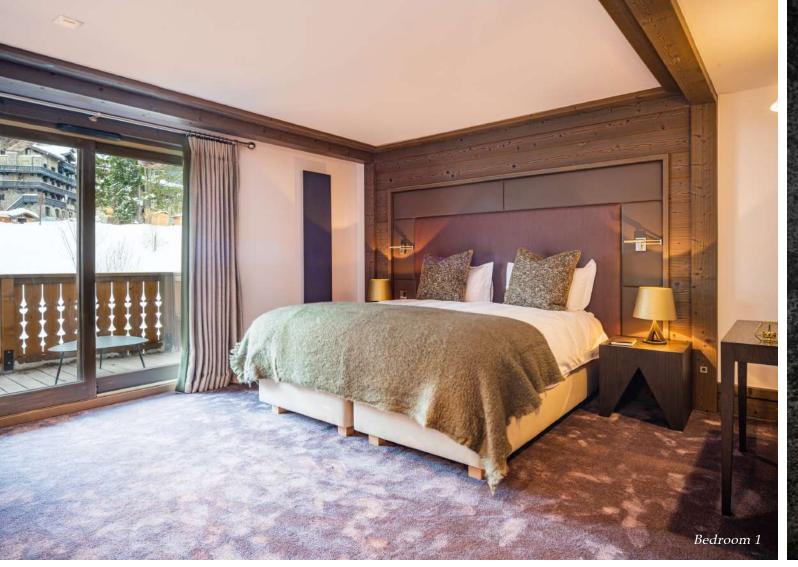

### RESIDENCE BO4

Contemporary alpine home commanding views to the slopes and heart of the village. With a meticulously staged decoration that worth admiring, the modern interior respects the traditional mountain surroundings to enhance the warm alpine setting presented by this magnificent Residence. With expansive windows to invite natural light, private balconies and terraces as well as a cozy living and dining area; this secluded hidden gem presents a spectacular sight at every turn, boasting spectacular views to the slopes, mountains, heart of Courchevel 1850's village, and snow-covered rooftops. Each room was carefully designed to provide the epitome of luxury, using a palate of light colors giving a feeling of calming comfort with beautiful highlights of fine porcelain tiles (grès cérame) and flamed grey and beige stone. Sustainably sourced spruce timber is used for dramatic feature walls, with heavy woven natural fabrics from top designers featuring for soft furnishings.

## FLOOR PLAN

- Floor level: 7<sup>th</sup>
- Habitable Area: 220,10 m<sup>2</sup>
- Balcony (Total): 52,60 m<sup>2</sup>
- Living/Dining Area: 72,43 m<sup>2</sup>
- Bedroom 1: 19,54 m<sup>2</sup>
- Bathroom 1: 8,42 m<sup>2</sup>
- Bedroom 2: 15,49 m<sup>2</sup>
- Bathroom 2: 7,84 m<sup>2</sup>
- Bedroom 3: 17,26 m<sup>2</sup>
- Bathroom 3: 5,47 m<sup>2</sup>
- Bedroom 4: 22,81 m<sup>2</sup>
- Bathroom 4: 4,21 m<sup>2</sup>