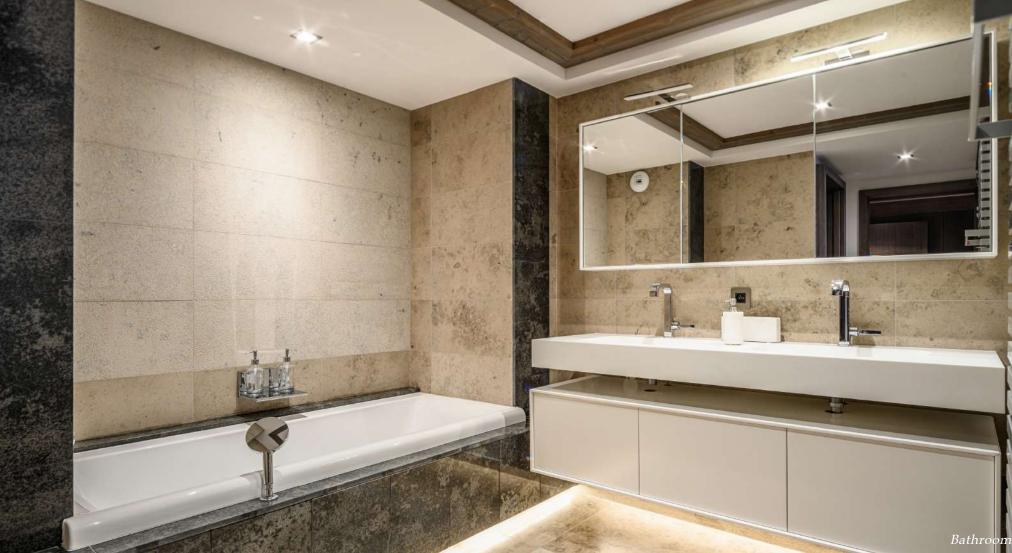

### RESIDENCE BO4

Contemporary alpine home commanding views to the slopes and heart of the village. With a meticulously staged decoration that worth admiring, the modern interior respects the traditional mountain surroundings to enhance the warm alpine setting presented by this magnificent Residence. With expansive windows to invite natural light, private balconies and terraces as well as a cozy living and dining area; this secluded hidden gem presents a spectacular sight at every turn, boasting spectacular views to the slopes, mountains, heart of Courchevel 1850's village, and snow-covered rooftops. Each room was carefully designed to provide the epitome of luxury, using a palate of light colors giving a feeling of calming comfort with beautiful highlights of fine porcelain tiles (grès cérame) and flamed grey and beige stone. Sustainably sourced spruce timber is used for dramatic feature walls, with heavy woven natural fabrics from top designers featuring for soft furnishings.

## FLOOR PLAN

- Floor level: 7<sup>th</sup>
- Habitable Area: 220,10 m<sup>2</sup>
- Balcony (Total): 52,60 m<sup>2</sup>
- Living/Dining Area: 72,43 m<sup>2</sup>
- Bedroom 1: 19,54 m<sup>2</sup>
- Bathroom 1: 8,42 m<sup>2</sup>
- Bedroom 2: 15,49 m<sup>2</sup>
- Bathroom 2: 7,84 m<sup>2</sup>
- Bedroom 3: 17,26 m<sup>2</sup>
- Bathroom 3: 5,47 m<sup>2</sup>
- Bedroom 4: 22,81 m<sup>2</sup>
- Bathroom 4: 4,21 m<sup>2</sup>