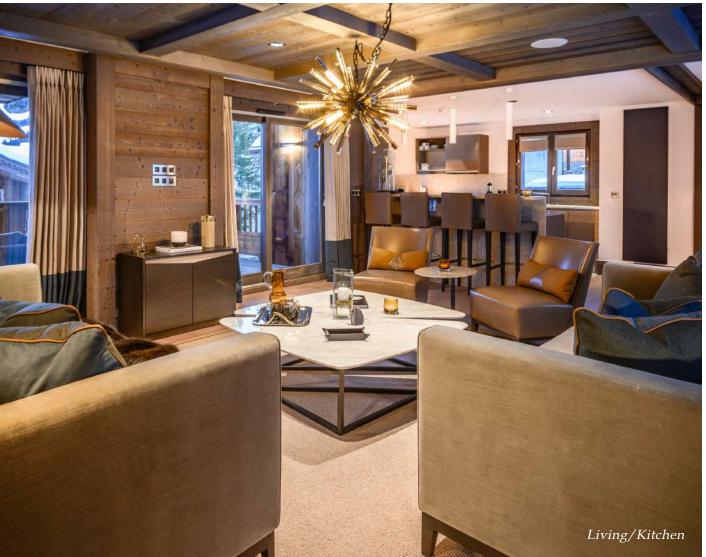

### RESIDENCE BO4

Contemporary alpine home commanding views to the slopes and heart of the village. With a meticulously staged decoration that worth admiring, the modern interior respects the traditional mountain surroundings to enhance the warm alpine setting presented by this magnificent Residence. With expansive windows to invite natural light, private balconies and terraces as well as a cozy living and dining area; this secluded hidden gem presents a spectacular sight at every turn, boasting spectacular views to the slopes, mountains, heart of Courchevel 1850's village, and snow-covered rooftops. Each room was carefully designed to provide the epitome of luxury, using a palate of light colors giving a feeling of calming comfort with beautiful highlights of fine porcelain tiles (grès cérame) and flamed grey and beige stone. Sustainably sourced spruce timber is used for dramatic feature walls, with heavy woven natural fabrics from top designers featuring for soft furnishings.

#### KEY FACTS

- Views of the mountains, street, and rooftops
- Beautifully appointed interiors individually designed with high-quality specifications
- Balconies, Terrace, and Living area
- Within easy access to the Six Senses Spa
- Laundry room within the residence