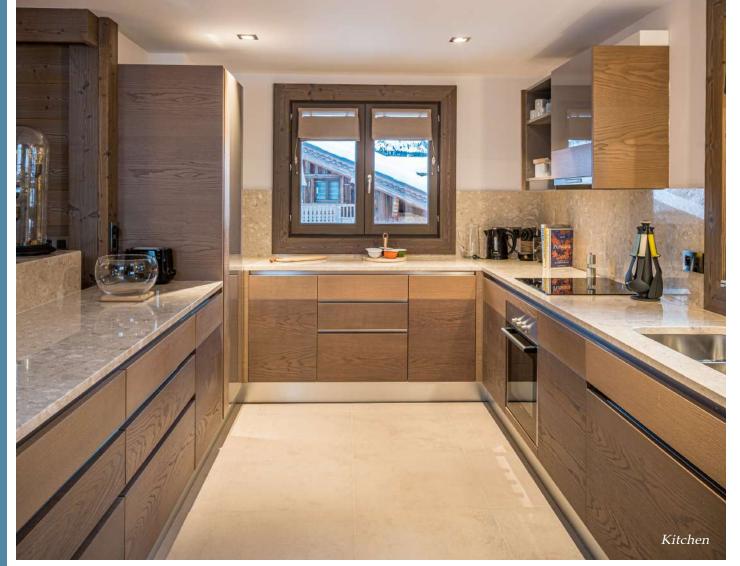

### RESIDENCE BO4

Contemporary alpine home commanding views to the slopes and heart of the village. With a meticulously staged decoration that worth admiring, the modern interior respects the traditional mountain surroundings to enhance the warm alpine setting presented by this magnificent Residence. With expansive windows to invite natural light, private balconies and terraces as well as a cozy living and dining area; this secluded hidden gem presents a spectacular sight at every turn, boasting spectacular views to the slopes, mountains, heart of Courchevel 1850's village, and snow-covered rooftops. Each room was carefully designed to provide the epitome of luxury, using a palate of light colors giving a feeling of calming comfort with beautiful highlights of fine porcelain tiles (grès cérame) and flamed grey and beige stone. Sustainably sourced spruce timber is used for dramatic feature walls, with heavy woven natural fabrics from top designers featuring for soft furnishings.

#### KEY FACTS

- Views of the mountains, street, and rooftops
- Beautifully appointed interiors individually designed with high-quality specifications
- Balconies, Terrace, and Living area
- Within easy access to the Six Senses Spa
- Laundry room within the residence