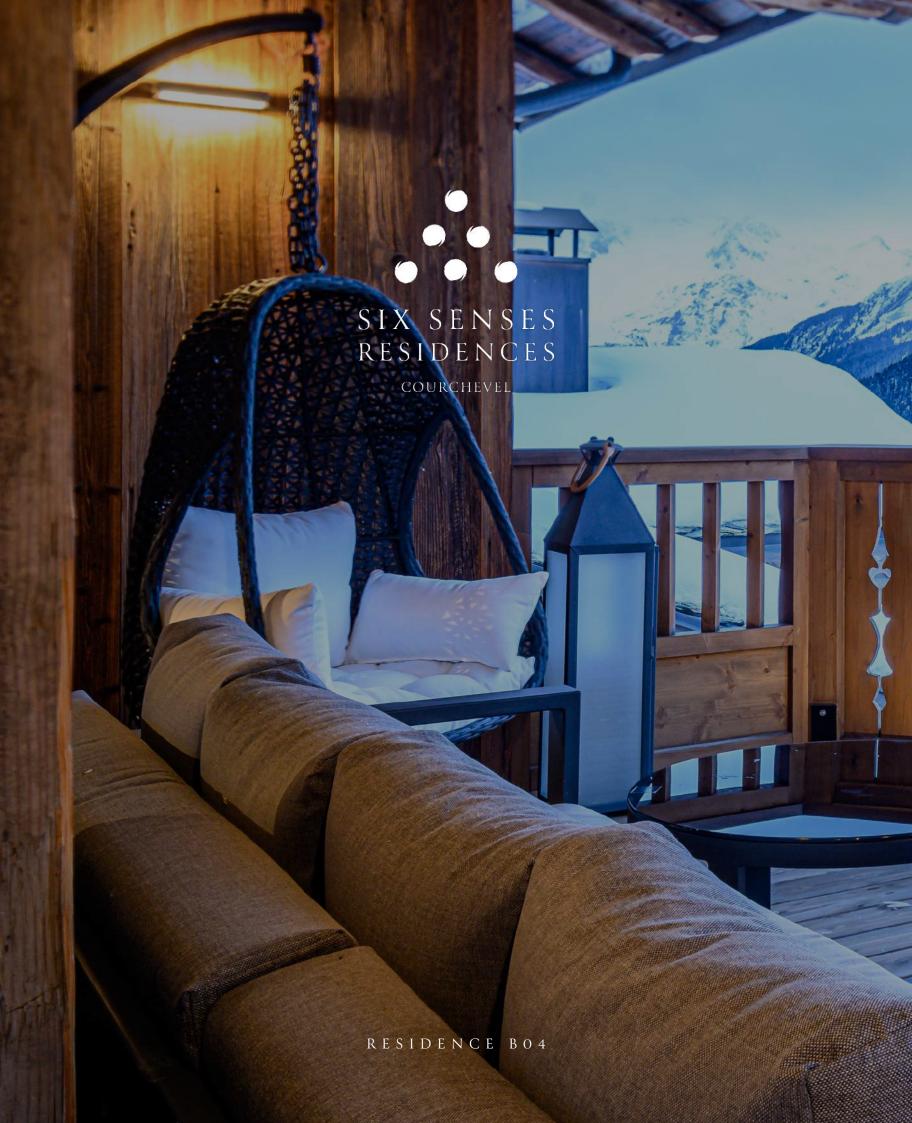

# MOUNTAIN LIVING, AT NEW HEIGHTS.

### RESIDENCE BO4

Contemporary alpine home commanding views to the slopes and heart of the village. With a meticulously staged decoration that worth admiring, the modern interior respects the traditional mountain surroundings to enhance the warm alpine setting presented by this magnificent Residence. With expansive windows to invite natural light, private balconies and terraces as well as a cozy living and dining area; this secluded hidden gem presents a spectacular sight at every turn, boasting spectacular views to the slopes, mountains, heart of Courchevel 1850's village, and snow-covered rooftops. Each room was carefully designed to provide the epitome of luxury, using a palate of light colors giving a feeling of calming comfort with beautiful highlights of fine porcelain tiles (grès cérame) and flamed grey and beige stone. Sustainably sourced spruce timber is used for dramatic feature walls, with heavy woven natural fabrics from top designers featuring for soft furnishings.