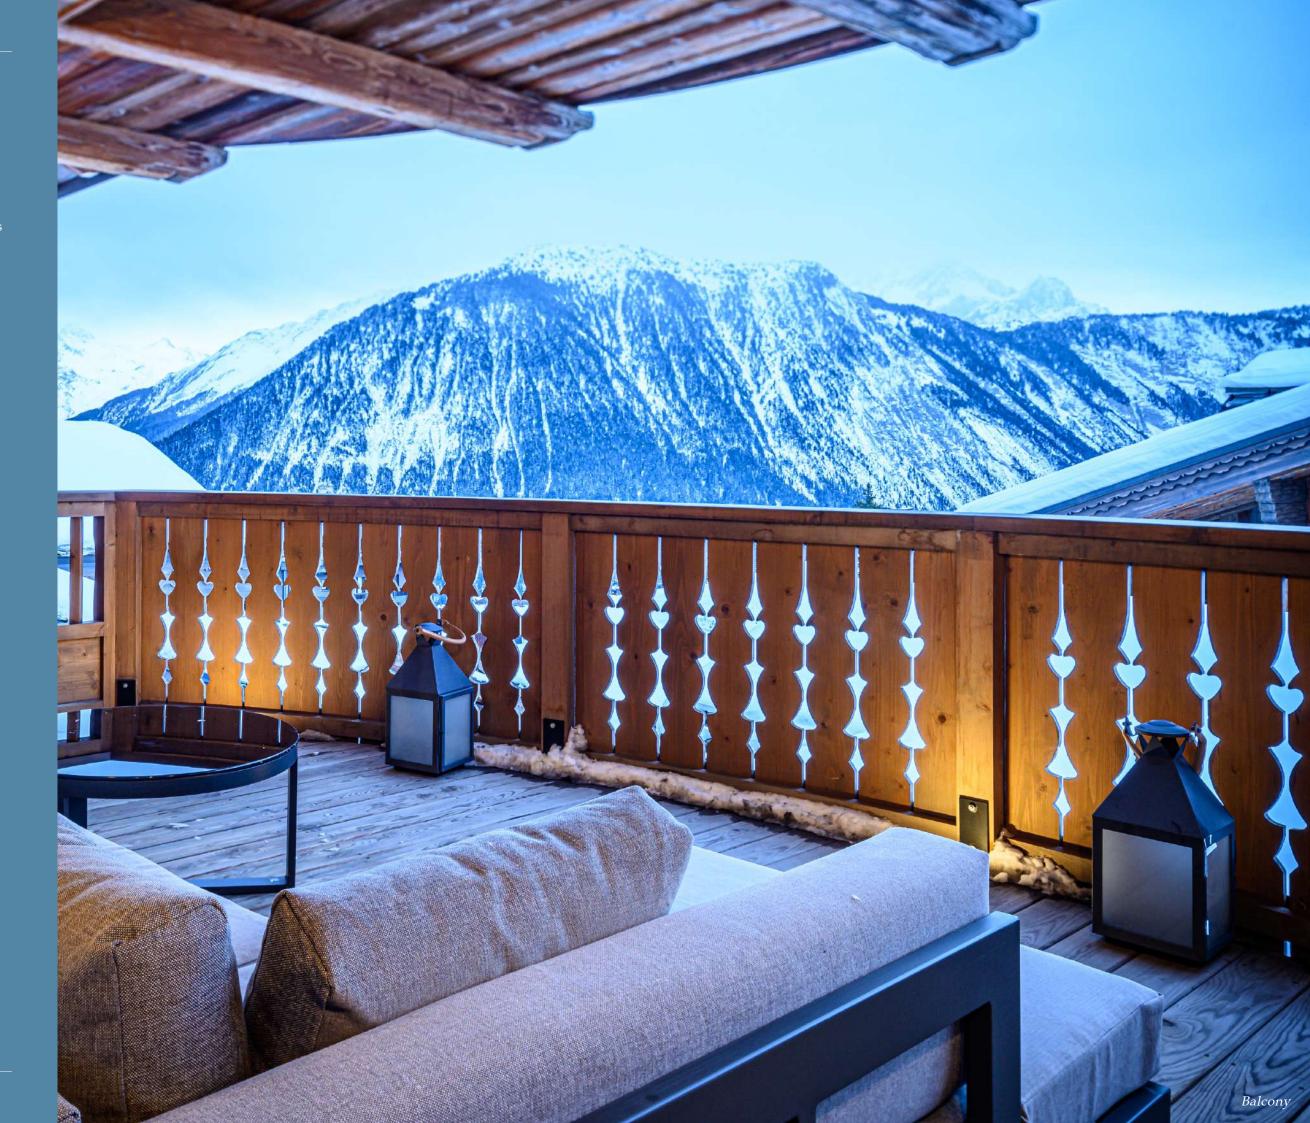

### RESIDENCE BO4

Contemporary alpine home commanding views to the slopes and heart of the village. With a meticulously staged decoration that worth admiring, the modern interior respects the traditional mountain surroundings to enhance the warm alpine setting presented by this magnificent Residence. With expansive windows to invite natural light, private balconies and terraces as well as a cozy living and dining area; this secluded hidden gem presents a spectacular sight at every turn, boasting spectacular views to the slopes, mountains, heart of Courchevel 1850's village, and snow-covered rooftops. Each room was carefully designed to provide the epitome of luxury, using a palate of light colors giving a feeling of calming comfort with beautiful highlights of fine porcelain tiles (grès cérame) and flamed grey and beige stone. Sustainably sourced spruce timber is used for dramatic feature walls, with heavy woven natural fabrics from top designers featuring for soft furnishings.

#### KEY FACTS

- Views of the mountains, street, and rooftops
- Beautifully appointed interiors individually designed with high-quality specifications
- Balconies, Terrace, and Living area
- Within easy access to the Six Senses Spa
- Laundry room within the residence