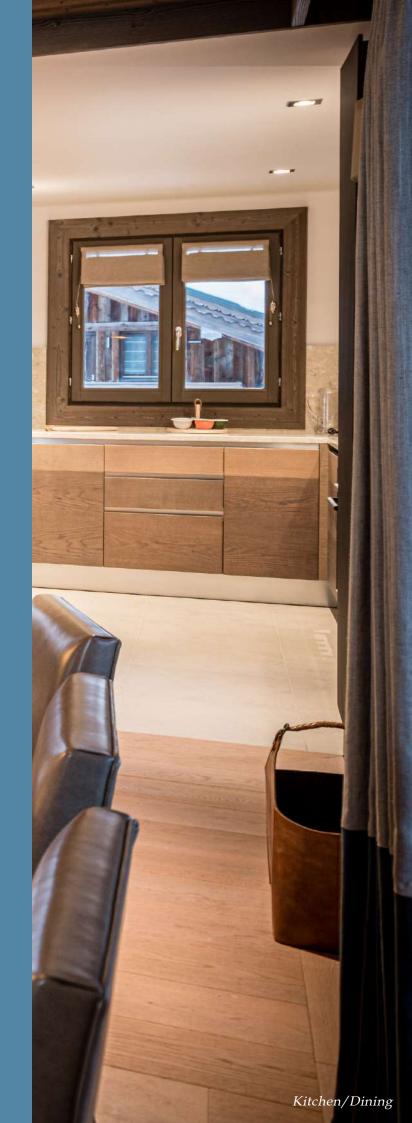

### RESIDENCE BO4

Contemporary alpine home commanding views to the slopes and heart of the village. With a meticulously staged decoration that worth admiring, the modern interior respects the traditional mountain surroundings to enhance the warm alpine setting presented by this magnificent Residence. With expansive windows to invite natural light, private balconies and terraces as well as a cozy living and dining area; this secluded hidden gem presents a spectacular sight at every turn, boasting spectacular views to the slopes, mountains, heart of Courchevel 1850's village, and snow-covered rooftops. Each room was carefully designed to provide the epitome of luxury, using a palate of light colors giving a feeling of calming comfort with beautiful highlights of fine porcelain tiles (grès cérame) and flamed grey and beige stone. Sustainably sourced spruce timber is used for dramatic feature walls, with heavy woven natural fabrics from top designers featuring for soft furnishings.