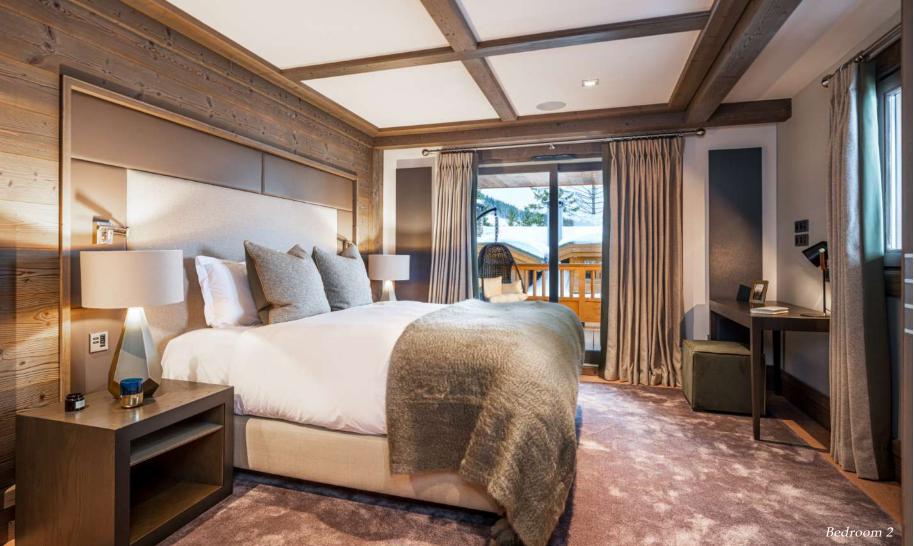

### RESIDENCE BO4

Contemporary alpine home commanding views to the slopes and heart of the village. With a meticulously staged decoration that worth admiring, the modern interior respects the traditional mountain surroundings to enhance the warm alpine setting presented by this magnificent Residence. With expansive windows to invite natural light, private balconies and terraces as well as a cozy living and dining area; this secluded hidden gem presents a spectacular sight at every turn, boasting spectacular views to the slopes, mountains, heart of Courchevel 1850's village, and snow-covered rooftops. Each room was carefully designed to provide the epitome of luxury, using a palate of light colors giving a feeling of calming comfort with beautiful highlights of fine porcelain tiles (grès cérame) and flamed grey and beige stone. Sustainably sourced spruce timber is used for dramatic feature walls, with heavy woven natural fabrics from top designers featuring for soft furnishings.

## FLOOR PLAN

- Floor level: 7<sup>th</sup>
- Habitable Area: 220,10 m<sup>2</sup>
- Balcony (Total): 52,60 m<sup>2</sup>
- Living/Dining Area: 72,43 m<sup>2</sup>
- Bedroom 1: 19,54 m<sup>2</sup>
- Bathroom 1: 8,42 m<sup>2</sup>
- Bedroom 2: 15,49 m<sup>2</sup>
- Bathroom 2: 7,84 m<sup>2</sup>
- Bedroom 3: 17,26 m<sup>2</sup>
- Bathroom 3: 5,47 m<sup>2</sup>
- Bedroom 4: 22,81 m<sup>2</sup>
- Bathroom 4: 4,21 m<sup>2</sup>