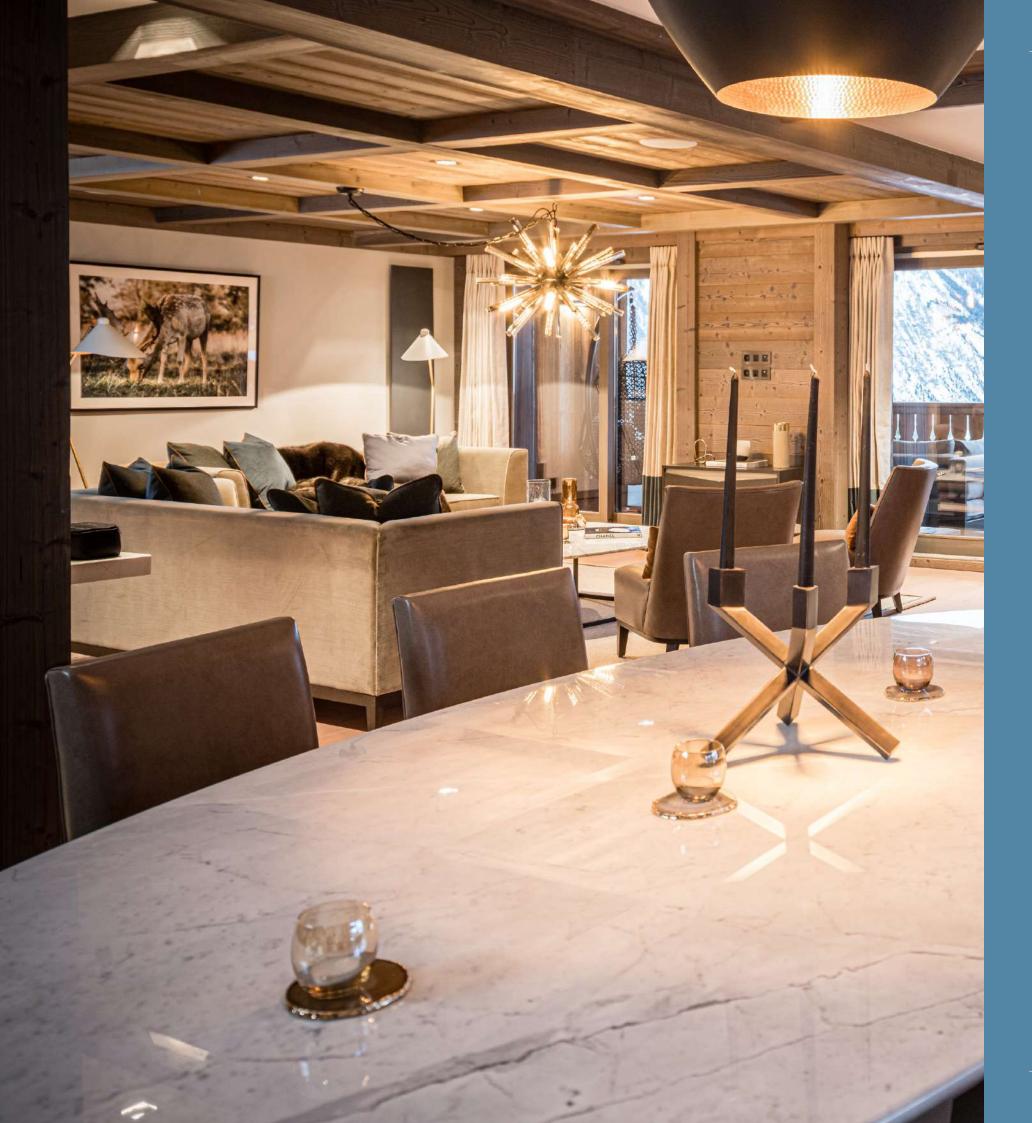

### RESIDENCE BO4

Contemporary alpine home commanding views to the slopes and heart of the village. With a meticulously staged decoration that worth admiring, the modern interior respects the traditional mountain surroundings to enhance the warm alpine setting presented by this magnificent Residence. With expansive windows to invite natural light, private balconies and terraces as well as a cozy living and dining area; this secluded hidden gem presents a spectacular sight at every turn, boasting spectacular views to the slopes, mountains, heart of Courchevel 1850's village, and snow-covered rooftops. Each room was carefully designed to provide the epitome of luxury, using a palate of light colors giving a feeling of calming comfort with beautiful highlights of fine porcelain tiles (grès cérame) and flamed grey and beige stone. Sustainably sourced spruce timber is used for dramatic feature walls, with heavy woven natural fabrics from top designers featuring for soft furnishings.

#### KEY FACTS

- Views of the mountains, street, and rooftops
- Beautifully appointed interiors individually designed with high-quality specifications
- Balconies, Terrace, and Living area
- Within easy access to the Six Senses Spa
- Laundry room within the residence