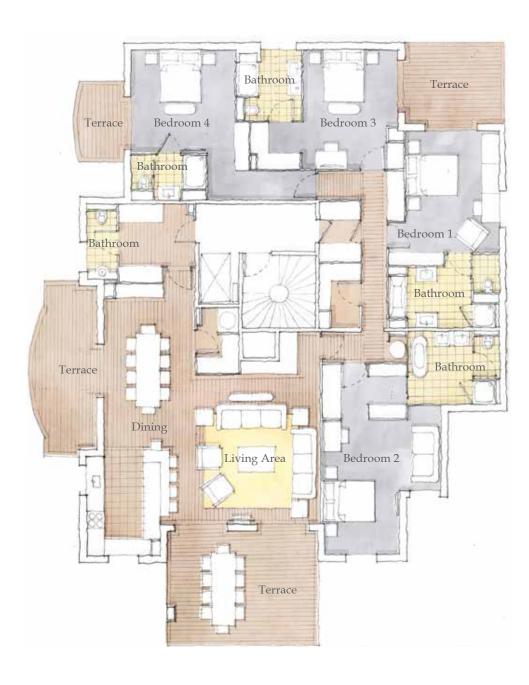

## FLOOR PLAN

- Floor level: 7<sup>th</sup>
- Habitable Area: 220,10 m<sup>2</sup>
- Balcony (Total): 52,60 m<sup>2</sup>
- Living/Dining Area: 72,43 m<sup>2</sup>
- Bedroom 1: 19,54 m<sup>2</sup>
- Bathroom 1: 8,42 m<sup>2</sup>
- Bedroom 2: 15,49 m<sup>2</sup>
- Bathroom 2: 7,84 m<sup>2</sup>
- Bedroom 3: 17,26 m<sup>2</sup>
- Bathroom 3: 5,47 m<sup>2</sup>
- Bedroom 4: 22,81 m<sup>2</sup>
- Bathroom 4: 4,21 m<sup>2</sup>