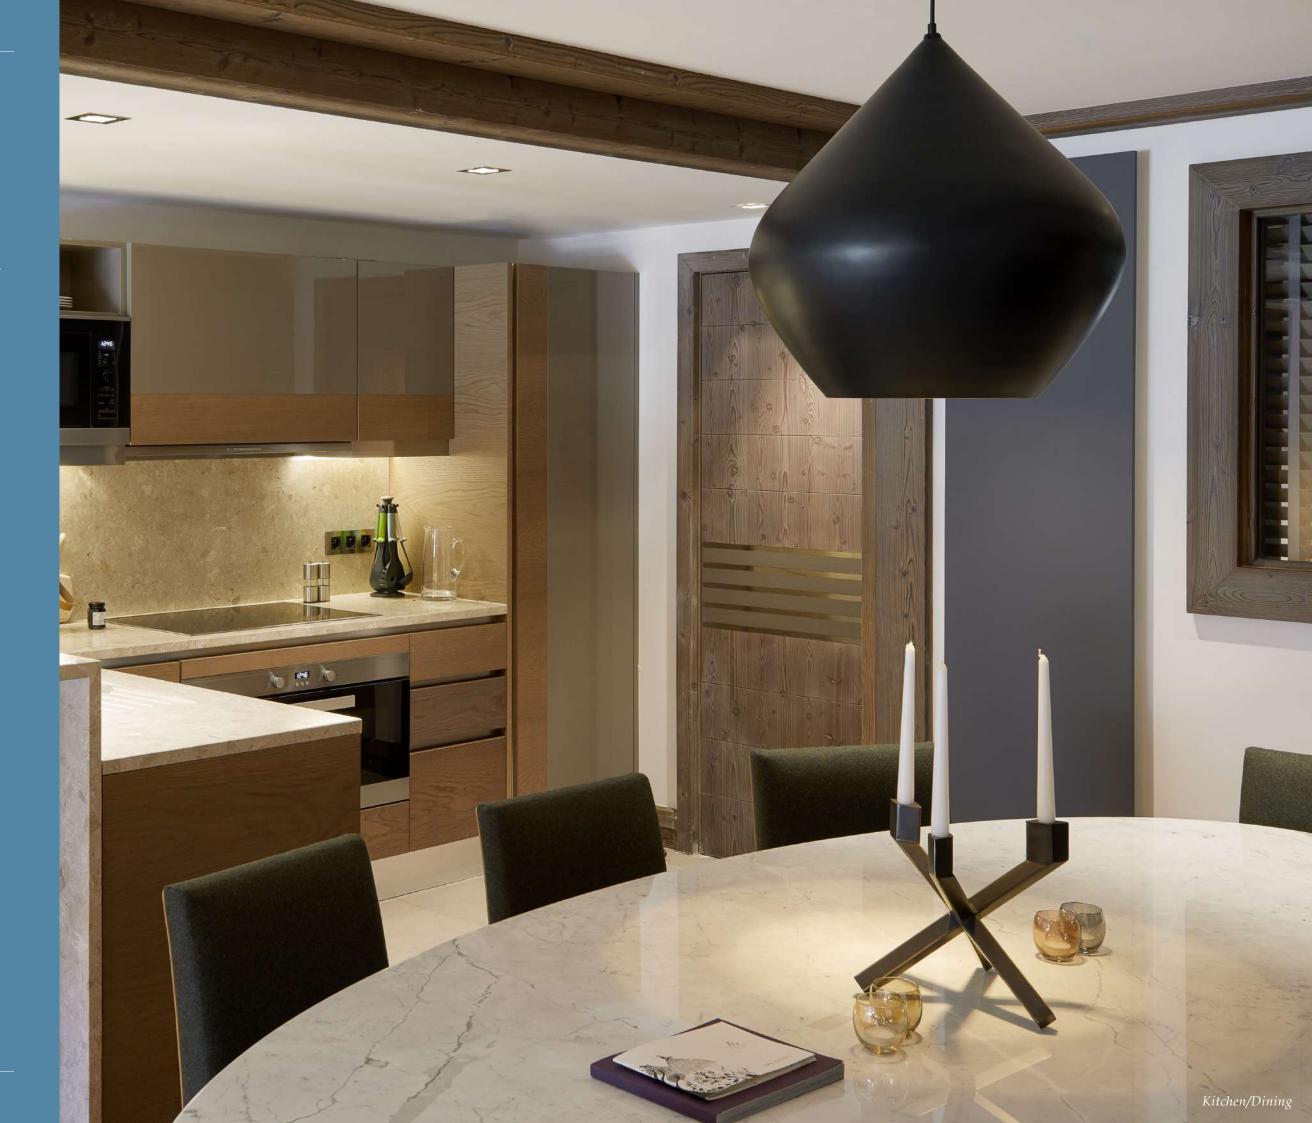

#### RESIDENCE CO5

A spacious and cozy Residence with Alpine-inspired interiors with a generously proportioned balcony. Set on the 2nd floor, The Five-Bedroom Prestige Residence C05 offers the intimacy of an Alpine home. It combines the comfort and conviviality of a discreet luxury Residence with the advantages of our five-star services. This exquisite gateway is characterized by a generously proportioned living area and terrace, with the additional benefit of providing tranquility thanks to its Inner Courtyard View complemented by Mountain peaks in the background. Wisely furnished, its elegant decor was meticulously designed by famous designer Alain Foeillet, featuring natural materials, timber walls, and robust beams together with stone and clay flooring and complemented by custom-made furniture with traditional local artwork.

### KEY FACTS

- Views of the inner courtyard and mountain peaks in the background
- Located on the second floor
- Exclusive design with traditional influences
- Terrace and spacious living area
- Within easy access to the Six Senses Spa
- Separate pantry kitchen (with laundry facilities)
- Hot tub on the terrace
- TV area apart from main living room