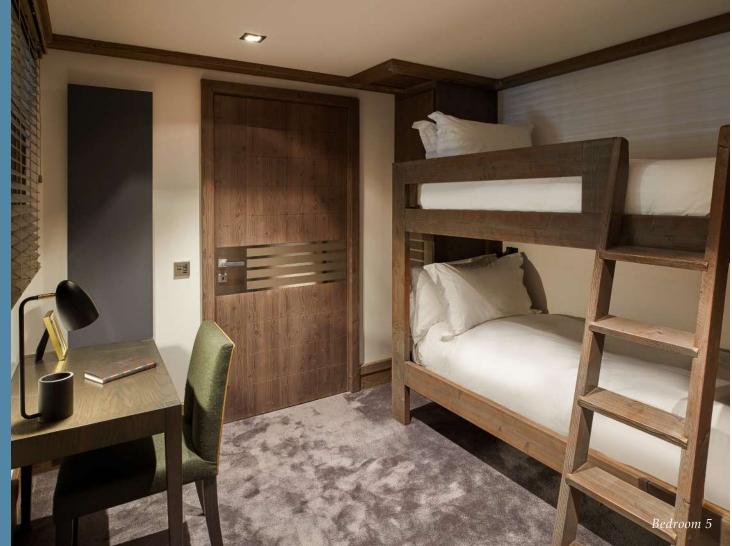

#### RESIDENCE CO5

A spacious and cozy Residence with Alpine-inspired interiors with a generously proportioned balcony. Set on the 2nd floor, The Five-Bedroom Prestige Residence C05 offers the intimacy of an Alpine home. It combines the comfort and conviviality of a discreet luxury Residence with the advantages of our five-star services. This exquisite gateway is characterized by a generously proportioned living area and terrace, with the additional benefit of providing tranquility thanks to its Inner Courtyard View complemented by Mountain peaks in the background. Wisely furnished, its elegant decor was meticulously designed by famous designer Alain Foeillet, featuring natural materials, timber walls, and robust beams together with stone and clay flooring and complemented by custom-made furniture with traditional local artwork.

### FLOOR PLAN

- Floor level: 2<sup>nd</sup> floor
- Habitable Area: 163,90 m<sup>2</sup> / 1764.20 sq. ft.
- Living Area: 55,61 m<sup>2</sup>
- Bedroom 1: 15,36 m<sup>2</sup>
- Bathroom 1: 5,74 m<sup>2</sup>
- Bedroom 2: 14,56 m<sup>2</sup>
- Bathroom 2: 3,14 m<sup>2</sup>
- Bedroom 3: 12,78 m<sup>2</sup>
- Bathroom 3: 3,86 m<sup>2</sup>
- Bedroom 4: 13,97 m<sup>2</sup>
- Bathroom 4: 5,14 m<sup>2</sup>
- Bedroom 5: 8,76 m<sup>2</sup>
- Bathroom 5: 4,01 m<sup>2</sup>