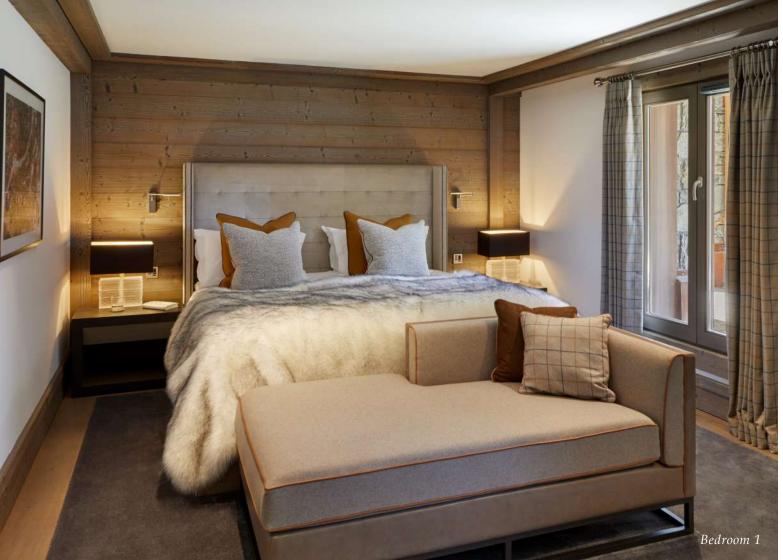

### FLOOR PLAN

- Floor level: 2<sup>nd</sup> floor
- Habitable Area: 163,90 m<sup>2</sup> / 1764.20 sq. ft.
- Living Area: 55,61 m<sup>2</sup>
- Bedroom 1: 15,36 m<sup>2</sup>
- Bathroom 1: 5,74 m<sup>2</sup>
- Bedroom 2: 14,56 m<sup>2</sup>
- Bathroom 2: 3,14 m<sup>2</sup>
- Bedroom 3: 12,78 m<sup>2</sup>
- Bathroom 3: 3,86 m<sup>2</sup>
- Bedroom 4: 13,97 m<sup>2</sup>
- Bathroom 4: 5,14 m<sup>2</sup>
- Bedroom 5: 8,76 m<sup>2</sup>
- Bathroom 5: 4,01 m<sup>2</sup>