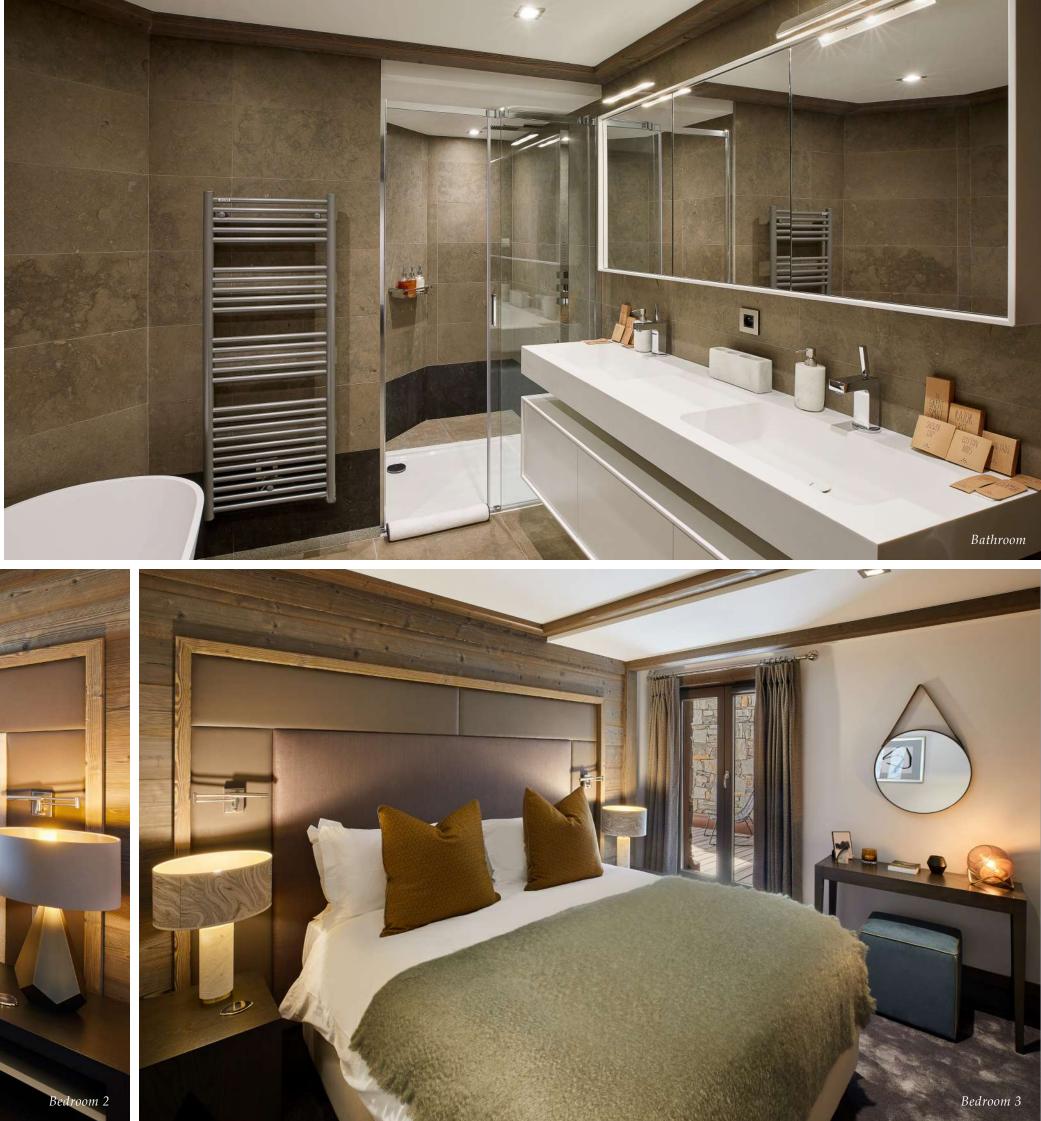

#### RESIDENCE CO5

A spacious and cozy Residence with Alpine-inspired interiors with a generously proportioned balcony. Set on the 2nd floor, The Five-Bedroom Prestige Residence C05 offers the intimacy of an Alpine home. It combines the comfort and conviviality of a discreet luxury Residence with the advantages of our five-star services. This exquisite gateway is characterized by a generously proportioned living area and terrace, with the additional benefit of providing tranquility thanks to its Inner Courtyard View complemented by Mountain peaks in the background. Wisely furnished, its elegant decor was meticulously designed by famous designer Alain Foeillet, featuring natural materials, timber walls, and robust beams together with stone and clay flooring and complemented by custom-made furniture with traditional local artwork.

### KEY FACTS

- Views of the inner courtyard and mountain peaks in the background
- Located on the second floor
- Exclusive design with traditional influences
- Terrace and spacious living area
- Within easy access to the Six Senses Spa
- Separate pantry kitchen (with laundry facilities)
- Hot tub on the terrace
- TV area apart from main living room