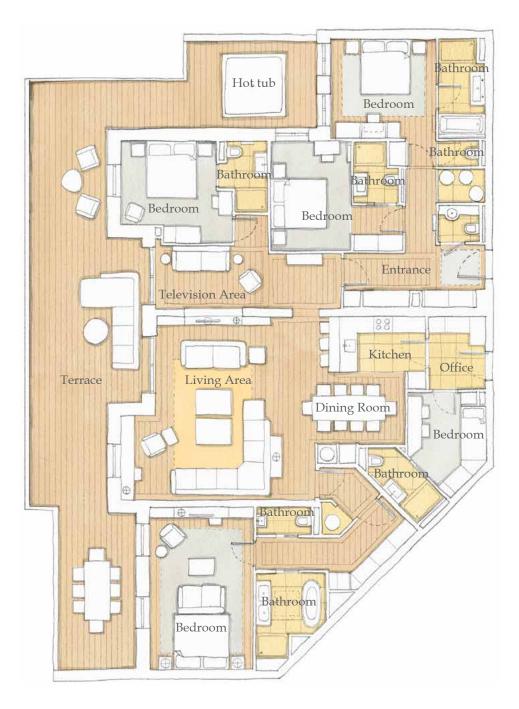

### FLOOR PLAN

- Floor level: 2<sup>nd</sup> floor
- Habitable Area: 163,90 m<sup>2</sup> / 1764.20 sq. ft.
- Living Area: 55,61 m<sup>2</sup>
- Bedroom 1: 15,36 m<sup>2</sup>
- Bathroom 1: 5,74 m<sup>2</sup>
- Bedroom 2: 14,56 m<sup>2</sup>
- Bathroom 2: 3,14 m<sup>2</sup>
- Bedroom 3: 12,78 m<sup>2</sup>
- Bathroom 3: 3,86 m<sup>2</sup>
- Bedroom 4: 13,97 m<sup>2</sup>
- Bathroom 4: 5,14 m<sup>2</sup>
- Bedroom 5: 8,76 m<sup>2</sup>
- Bathroom 5: 4,01 m<sup>2</sup>