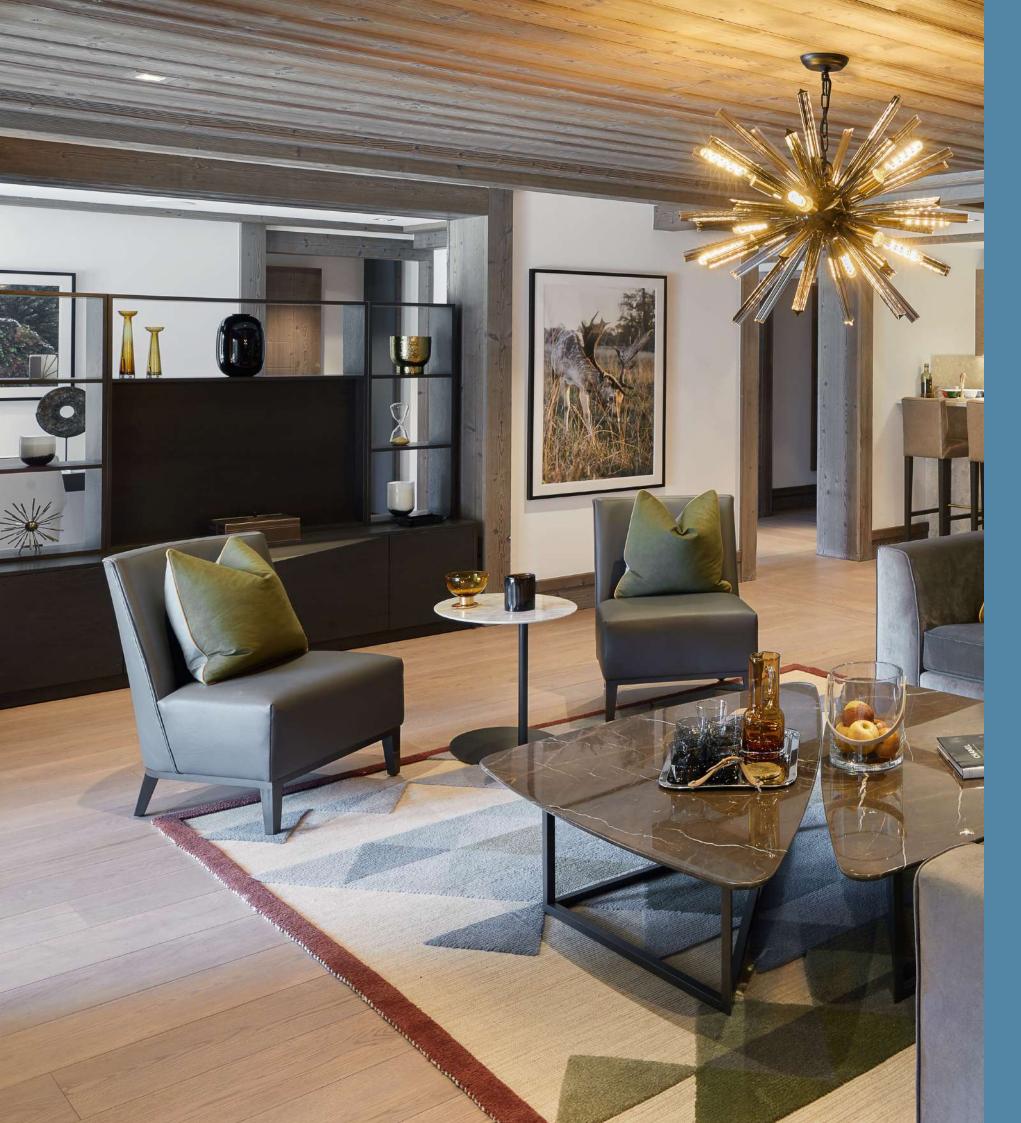

#### RESIDENCE CO5

A spacious and cozy Residence with Alpine-inspired interiors with a generously proportioned balcony. Set on the 2nd floor, The Five-Bedroom Prestige Residence C05 offers the intimacy of an Alpine home. It combines the comfort and conviviality of a discreet luxury Residence with the advantages of our five-star services. This exquisite gateway is characterized by a generously proportioned living area and terrace, with the additional benefit of providing tranquility thanks to its Inner Courtyard View complemented by Mountain peaks in the background. Wisely furnished, its elegant decor was meticulously designed by famous designer Alain Foeillet, featuring natural materials, timber walls, and robust beams together with stone and clay flooring and complemented by custom-made furniture with traditional local artwork.

### KEY FACTS

- Views of the inner courtyard and mountain peaks in the background
- Located on the second floor
- Exclusive design with traditional influences
- Terrace and spacious living area
- Within easy access to the Six Senses Spa
- Separate pantry kitchen (with laundry facilities)
- Hot tub on the terrace
- TV area apart from main living room