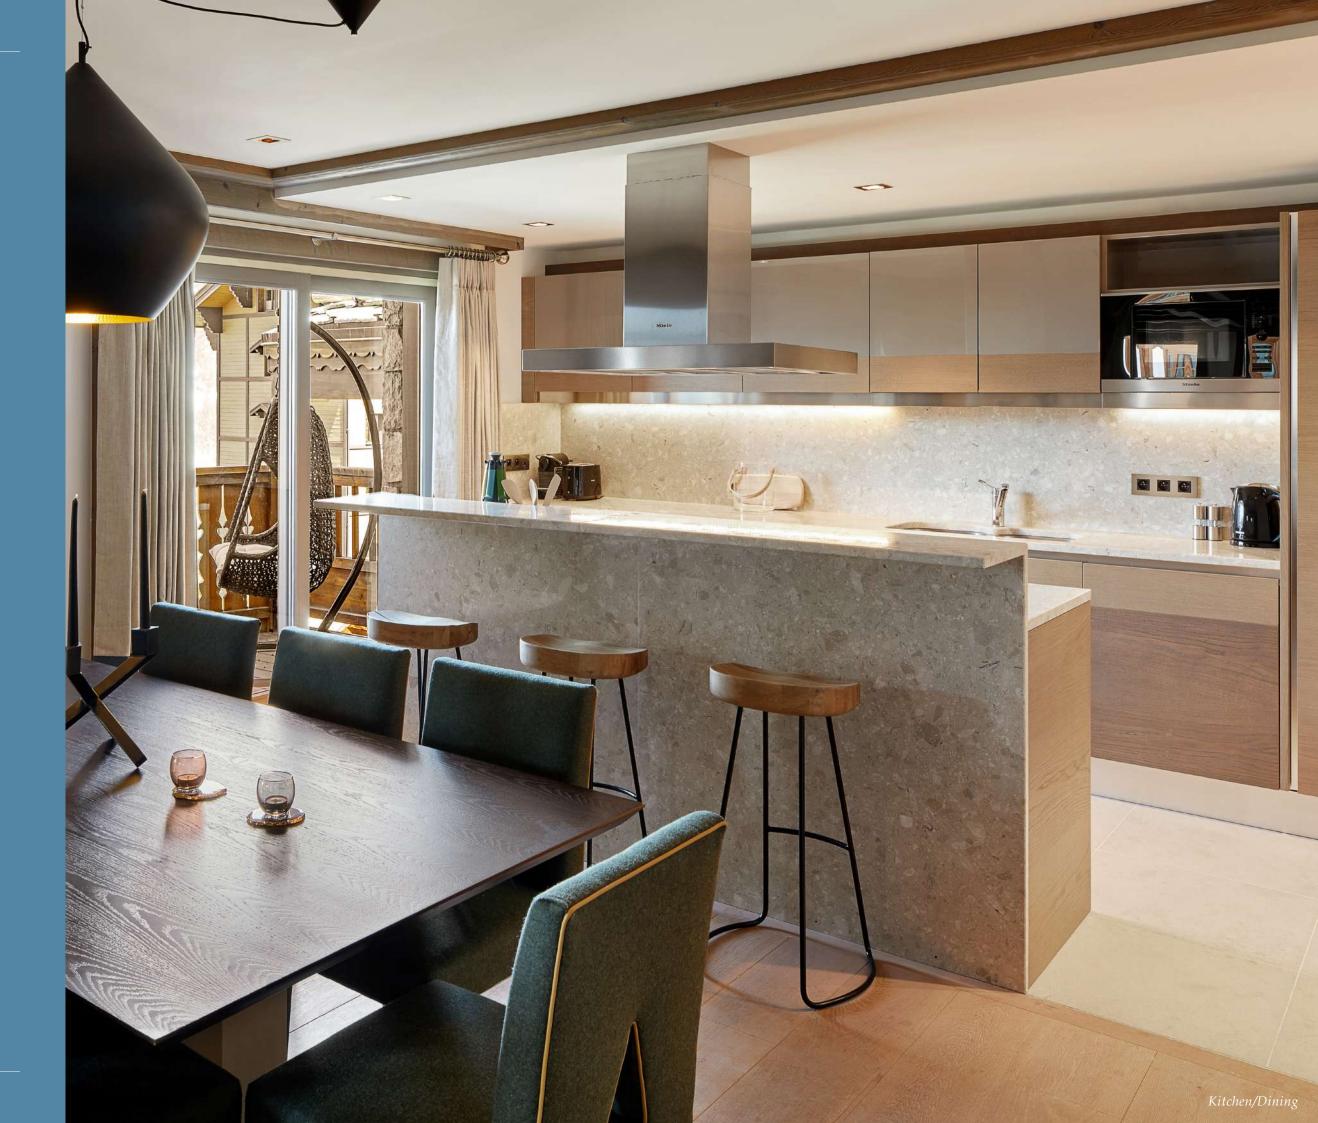

### RESIDENCE CO7

C07 is a Four-Bedroom Deluxe Residence, set over two floors for a sophisticated and indulgent Alpine stay. The duplex configuration offers flexibility and intimacy, with a fully equipped kitchen, dining table, and cozy living area for gathering and relaxing. The design of the generously proportioned ensuite bedrooms is backed by our innovative sleep standard, developed with sleep doctors to provide an optimized environment for restful slumber. The interior architecture by Alpine designer of choice Alain Foeillet is a harmonious balance between traditional mountain influences and a contemporary aesthetic, spilling out onto spacious terraces with snowy views of the Alps.

#### AMENITIES

- Naturalmat organic mattresses (handmade)
- Pillow menu (à la carte)
- "Luxe" Welcome Pack
- Daily Private Breakfast: 1 private chef (fixed menu, \*additional items will generate extra cost)
- 600 EUR Six Senses Spa Credit (Spa treatments only)
- Daily Turndown Service and Residential Housekeeping Service
- Personalized check-in in the comfort of the Residence
- One entitled GEM (Guest Experience Maker) available during specific hours
- Ski concierge with Tailor-made ski-in/ski-out service at the Ski lifts in Courchevel 1850
- Fully equipped kitchen (kitchenware, oven, dishwasher, microwave)
- Washing machine and ironing facilities
- 24/7 Gym Access (cardio and fitness area)
- Complimentary shuttle in 1850 to the m (8.30 am to 9:30 pm)