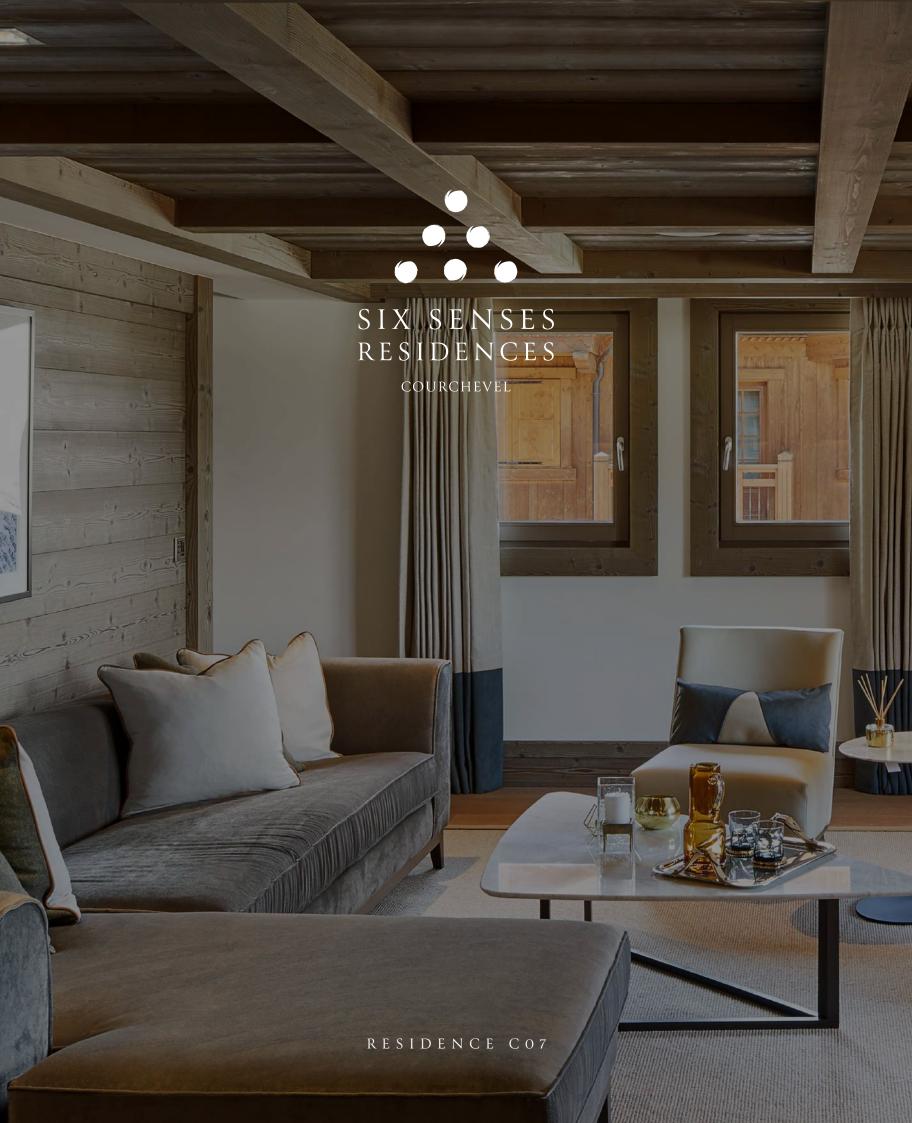

### RESIDENCE CO7

C07 is a Four-Bedroom Deluxe Residence, set over two floors for a sophisticated and indulgent Alpine stay. The duplex configuration offers flexibility and intimacy, with a fully equipped kitchen, dining table, and cozy living area for gathering and relaxing. The design of the generously proportioned ensuite bedrooms is backed by our innovative sleep standard, developed with sleep doctors to provide an optimized environment for restful slumber. The interior architecture by Alpine designer of choice Alain Foeillet is a harmonious balance between traditional mountain influences and a contemporary aesthetic, spilling out onto spacious terraces with snowy views of the Alps.

#### KEY FACTS

- Duplex apartment
- 3 Balconies with mountain views
- Meticulously staged interiors designed in the spirit of a traditional Alpine Home
- Within easy access to Six Senses Spa
- Shower and bathtub combination
- Max guests: 8