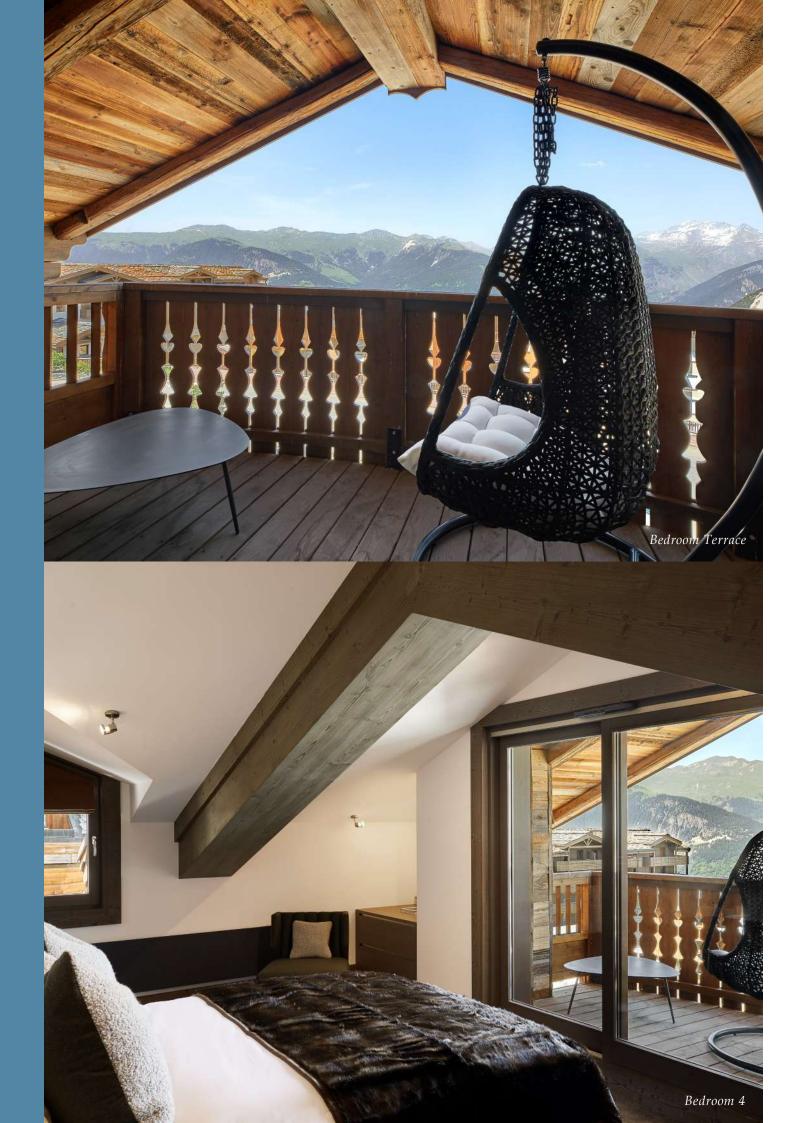

### RESIDENCE CO7

C07 is a Four-Bedroom Deluxe Residence, set over two floors for a sophisticated and indulgent Alpine stay. The duplex configuration offers flexibility and intimacy, with a fully equipped kitchen, dining table, and cozy living area for gathering and relaxing. The design of the generously proportioned ensuite bedrooms is backed by our innovative sleep standard, developed with sleep doctors to provide an optimized environment for restful slumber. The interior architecture by Alpine designer of choice Alain Foeillet is a harmonious balance between traditional mountain influences and a contemporary aesthetic, spilling out onto spacious terraces with snowy views of the Alps.

#### KEY FACTS

- Duplex apartment
- 3 Balconies with mountain views
- Meticulously staged interiors designed in the spirit of a traditional Alpine Home
- Within easy access to Six Senses Spa
- Shower and bathtub combination
- Max guests: 8