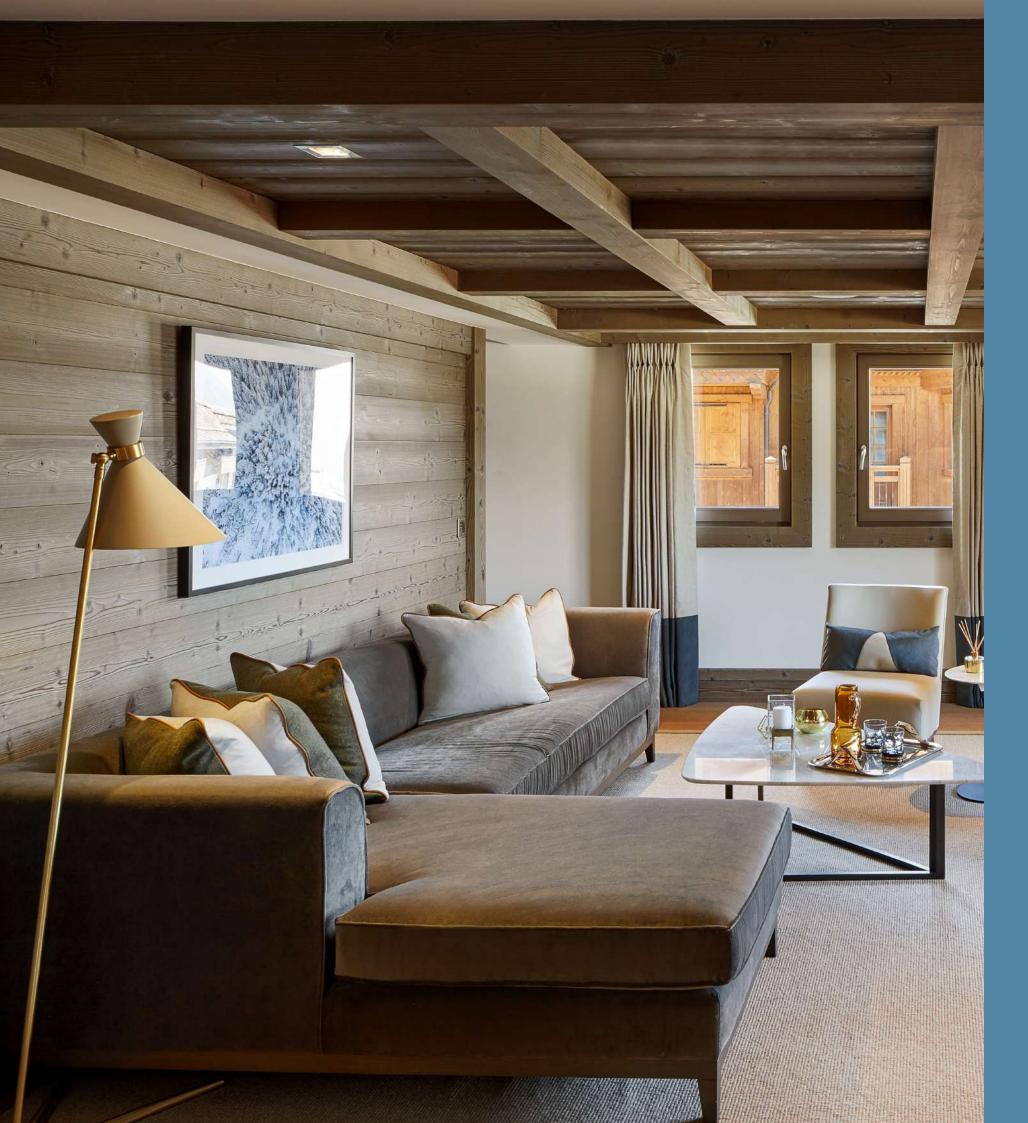

### RESIDENCE CO7

C07 is a Four-Bedroom Deluxe Residence, set over two floors for a sophisticated and indulgent Alpine stay. The duplex configuration offers flexibility and intimacy, with a fully equipped kitchen, dining table, and cozy living area for gathering and relaxing. The design of the generously proportioned ensuite bedrooms is backed by our innovative sleep standard, developed with sleep doctors to provide an optimized environment for restful slumber. The interior architecture by Alpine designer of choice Alain Foeillet is a harmonious balance between traditional mountain influences and a contemporary aesthetic, spilling out onto spacious terraces with snowy views of the Alps.

#### KEY FACTS

- Duplex apartment
- 3 Balconies with mountain views
- Meticulously staged interiors designed in the spirit of a traditional Alpine Home
- Within easy access to Six Senses Spa
- Shower and bathtub combination
- Max guests: 8