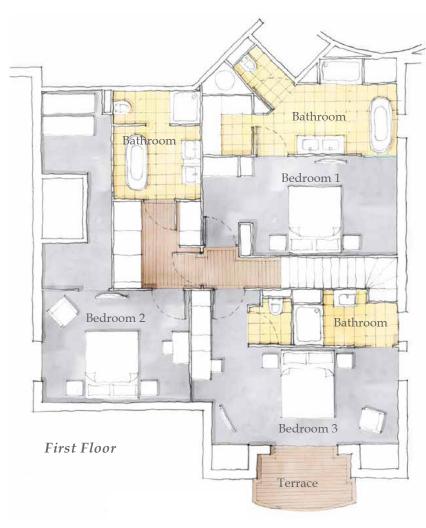

## FLOOR PLAN

- Floor Level: 3rd & 4th
- Habitable Area: 156,60 m<sup>2</sup>
- Balcony (Total): 15,00 m<sup>2</sup>
- Living Area: 52,31 m<sup>2</sup>
- Bedroom 1: 12,82 m<sup>2</sup>
- Bathroom 1: 7,82 m<sup>2</sup>
- Bedroom 2: 12,31 m<sup>2</sup>
- Bathroom 2: 6,78 m<sup>2</sup>
- Bedroom 3: 17,23 m<sup>2</sup>
- Bathroom 3: 3,61 m<sup>2</sup>
- Bedroom 4: 14,62 m<sup>2</sup>
- Bathroom 4: 6,20 m<sup>2</sup>