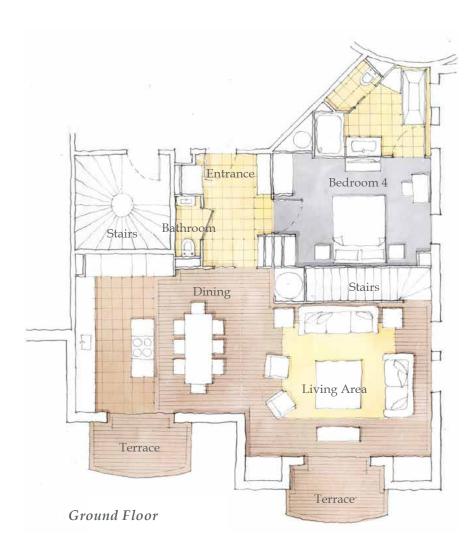

## FLOOR PLAN

- Floor Level: 3rd & 4th
- Habitable Area: 156,60 m<sup>2</sup>
- Balcony (Total): 15,00 m<sup>2</sup>
- Living Area: 52,31 m<sup>2</sup>
- Bedroom 1: 12,82 m<sup>2</sup>
- Bathroom 1: 7,82 m<sup>2</sup>
- Bedroom 2: 12,31 m<sup>2</sup>
- Bathroom 2: 6,78 m<sup>2</sup>
- Bedroom 3: 17,23 m<sup>2</sup>
- Bathroom 3: 3,61 m<sup>2</sup>
- Bedroom 4: 14,62 m<sup>2</sup>
- Bathroom 4: 6,20 m<sup>2</sup>